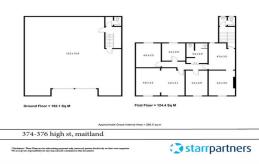

## **CBD Investment Leased to Lowes**

A great opportunity to secure a prime, freehold property in the heart of Maitland's retail precinct.

- ? Exceptional 14 metre shop front
- ? Located in ?The Levee?
- ? Leased to Lowes Manhattan Pty Ltd
- ? Currently returning \$62,371 pa gross
- ? Opportunity to refurbish and add value
- ? Lowes Est. for 120 yrs with over 200 stores across Australia
- ? Building area: 200m2 showroom, 120m2 1st floor storage
- ? Zoned B4 Mixed Use