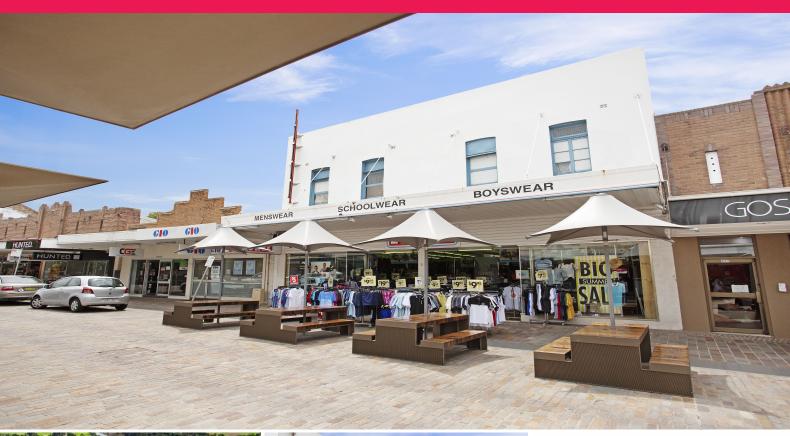

## **CBD Investment Leased to Lowes**

A great opportunity to secure a prime, freehold property in the heart of Maitland's retail precinct.

- ? Exceptional 14 metre shop front
- ? Located in ?The Levee?
- ? Leased to Lowes Manhattan Pty Ltd
- ? Currently returning \$62,371 pa gross
- ? Opportunity to refurbish and add value
- ? Lowes Est. for 120 yrs with over 200 stores across Australia
- ? Building area: 200m2 showroom, 120m2 1st floor storage
- ? Zoned B4 Mixed Use