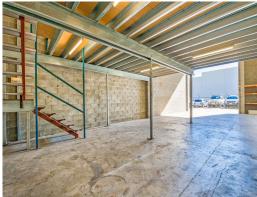

# 270sqm Unit just off Beatty Road

- \* Well presented bessor brick warehouse/office in secure complex
- \* 96sqm of warehouse space with up to 6.3m internal height
- \* Additional 50sqm storage mezzanine
- \* Occupy 62sqm 124sqm of air conditioned office space over one or two
- \* Dual amenities & kitchenettes on both levels
- \* 4 car parks allows ability to drop 20ft container
- \* Fully fenced & secure complex
- \* Great location with close proximity to Beaudesert Road & Ipswich Motorway