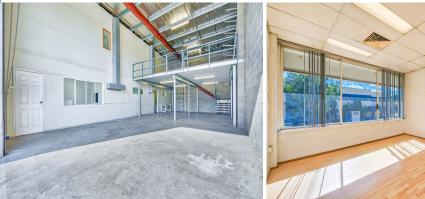

# 270sqm Unit just off Beatty Road

- \* Well presented bessor brick warehouse/office in secure complex
- \* 96sqm of warehouse space with up to 6.3m internal height
- \* Additional 50sqm storage mezzanine
- \* Occupy 62sqm 124sqm of air conditioned office space over one or two
- \* Dual amenities & kitchenettes on both levels
- \* 4 car parks allows ability to drop 20ft container
- \* Fully fenced & secure complex
- \* Great location with close proximity to Beaudesert Road & Ipswich Motorway