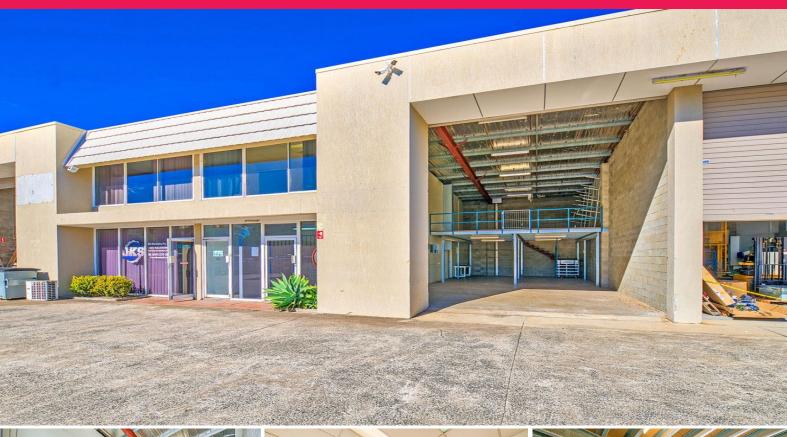

# 270sqm Unit just off Beatty Road

- \* Well presented bessor brick warehouse/office in secure complex
- \* 96sqm of warehouse space with up to 6.3m internal height
- \* Additional 50sqm storage mezzanine
- \* Occupy 62sqm 124sqm of air conditioned office space over one or two
- \* Dual amenities & kitchenettes on both levels
- \* 4 car parks allows ability to drop 20ft container
- \* Fully fenced & secure complex
- \* Great location with close proximity to Beaudesert Road & Ipswich Motorway

For Sale: \$398,000 + GST

For Lease: \$27,000 p/a + outgoings & GST

Industrial

FOR SALE

\$398,000

270sqm