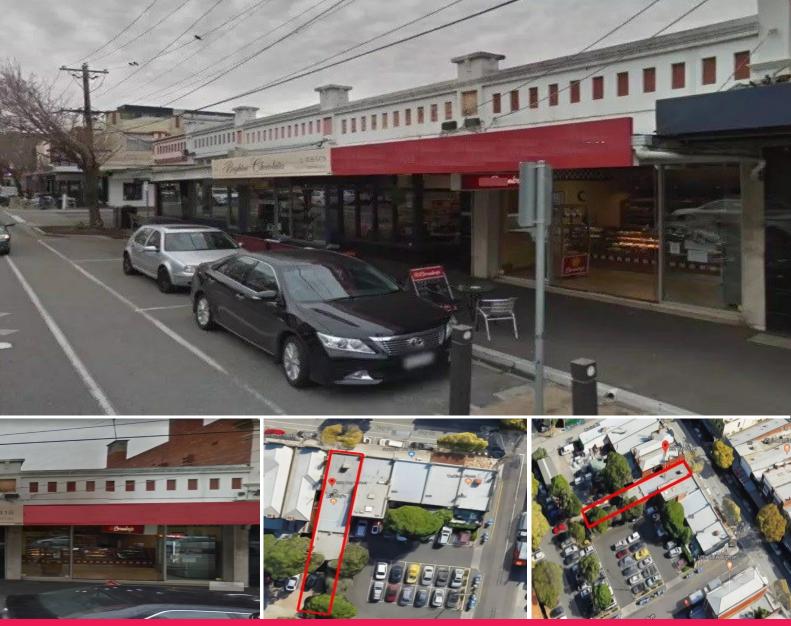

## 332 Bay Street, Brighton VIC 3186

## PRIME COMMERCIAL RETAIL SPACE IN THE HEART OF BRIGHTON

Phone enquiries - please quote property ID 20708

After 30 years trading as a busy bakery in the Melbourne Beachside strip of Bay St, Brighton, this large commercial shop is available for lease. Take advantage of the opportunity to continue trading as a Bakery, or make this space your own [STCA] in this sought after Bayside locale.

\* Prime Retail location

\* Surrounded by prominent businesses (Flight centre about to move in next door)

\* Ground Floor ? street exposure

\* Approximately 160m2 o

Retail FOR LEASE Contact Agent 160sqm

No Agent Property -1300594794 Vertices@noagentproperty.com.au