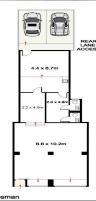

Property features include

Open plan modern fitout Huge shop-front display Great exposure and signage rights Rear lane access, two car spaces Small kitchenette, m/f toilets Retain or replace existing fitout Available now