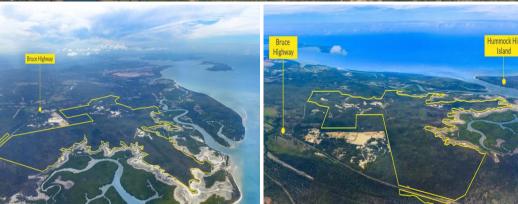

## 1,511\* HECTARE COASTAL HOLDING TANNUM SANDS, GLADSTONE

- Directly adjacent the approved \$1.2b Hummock Hill Island Tourism redevelopment
- Potential masterplanned development and/ or tourism venture opportunity subject to relevant approvals
- Adjoins existing residential development as well as surrounded by proposed tourism projects and commercial redevelopment
- Existing permits for sand mining operation with approvals to clear vegetation in line with those permits
- Total land area of 1,511\* hectares across three titles