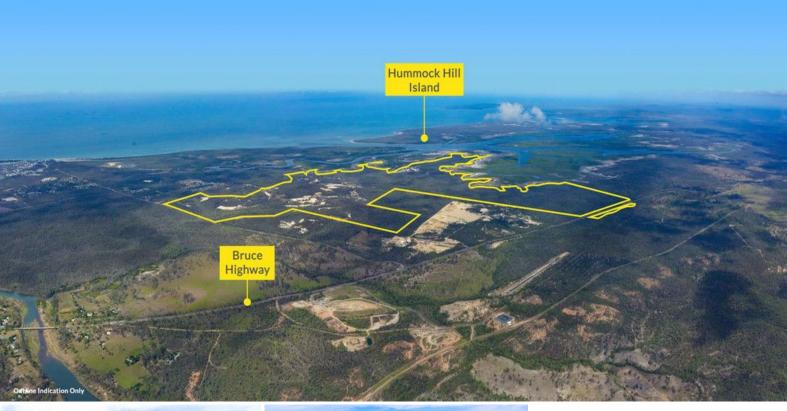

## 1,511\* HECTARE COASTAL HOLDING TANNUM SANDS, GLADSTONE

- Directly adjacent the approved \$1.2b Hummock Hill Island Tourism redevelopment
- Potential masterplanned development and/ or tourism venture opportunity subject to relevant approvals
- Adjoins existing residential development as well as surrounded by proposed tourism projects and commercial redevelopment
- Existing permits for sand mining operation with approvals to clear vegetation in line with those permits
- Total land area of 1,511\* hectares across three titles