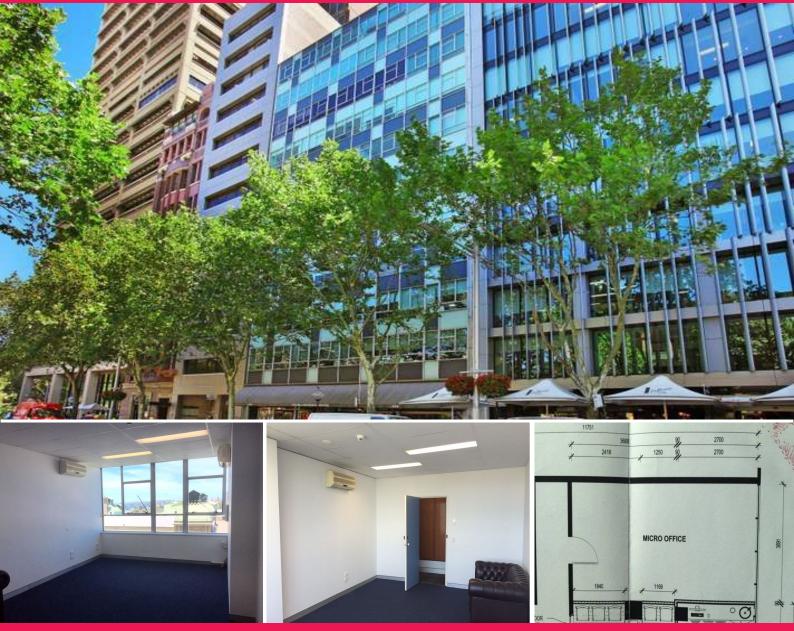

## **COMMERCIAL OR MEDICAL SUITE WITH VIEWS**

## - 26sqm on Level 6

- East facing with excellent natural light
- Water connection and A/C
- Popular commercial building with 2 lifts
- Superb CBD location near Martin Place
- Minutes to Wynyard and Circular Quay
- Close to Hyde Park and St James Station
- Exclusive and prestigious address
- New flooring to be installed

Healthcare FOR LEASE

26sqm

Martin Place, St James Station, Hyde Park, the Botanical Gardens and the Supreme Courts are only minutes away, making this space ideal for professionals such as health providers, legal practitioners and