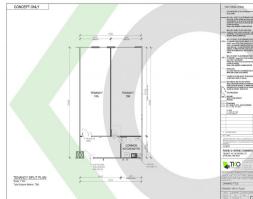

## Raine&Horne. Commercial









10a & 10b / 49 Cedric Street, Stirling WA 6021

## **CHOICE OF TWO - PRIME LOCATION**

• 61sqm (each)
• 1 car bay (each)
• Brand new presentation
• Near new building
• End of trip facilities

• Disability access compliant

• Lift access

• Caf?(x2), subway, chicken treat located next door

• 800m to Stirling Train & bus port

• 800m to Mitchell Fwy (Cedric st or Karrinyup rd access)

• 1hr free visitor parking out front of building • Large long term car park located nearby

Rent:

Offices

FOR LEASE

\$15,000 p.a + GST

61sqm

## Raine&Horne. Commercial

## **Matthew Edwards**

0402 515 251

matthew.edwards@rhc.com.au