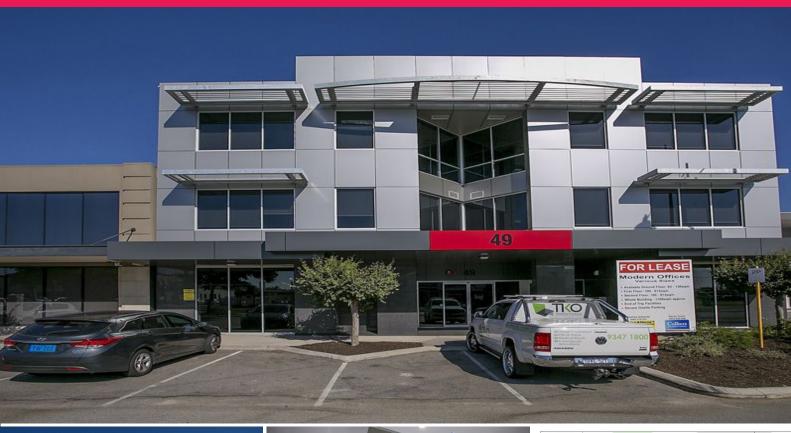

## Raine&Horne. Commercial

10a & 10b / 49 Cedric Street, Stirling WA 6021

## **CHOICE OF TWO - PRIME LOCATION**

• 61sqm (each)
• 1 car bay (each)
• Brand new presentation
• Near new building
• End of trip facilities

• Disability access compliant

• Lift access

• Caf?(x2), subway, chicken treat located next door

• 800m to Stirling Train & bus port

• 800m to Mitchell Fwy (Cedric st or Karrinyup rd access)

• 1hr free visitor parking out front of building • Large long term car park located nearby

Rent:

Offices

FOR LEASE

\$15,000 p.a + GST

61sqm