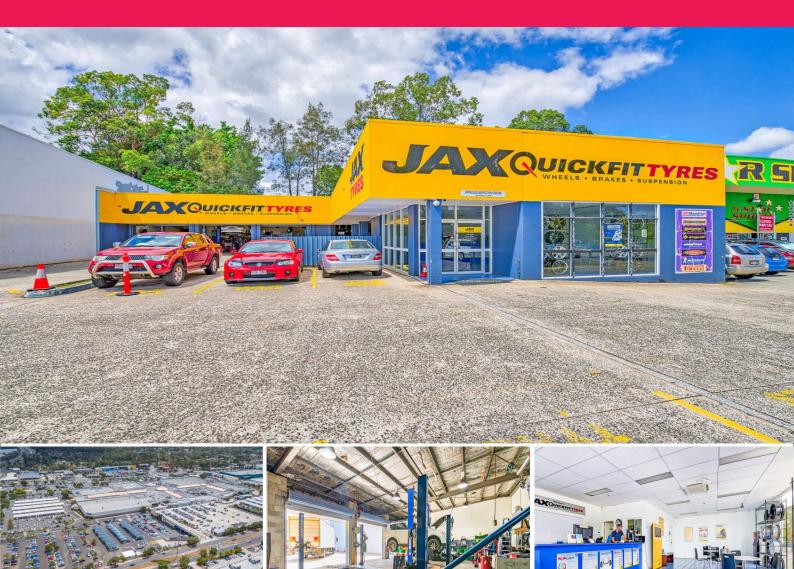

## **Fully Leased Freehold Investment**

Raine & Horne Commercial is pleased to present 25 Grand Plaza Drive, Browns Plains to the market for Sale via Public Auction. The Auction will be held in Raine & Horne's office located at 1652 Ipswich Road, Rocklea 11am 20th March 2019.

Property features include:

- \* National Tenant Jax Tyres leased to 2026
- \* The rent \$105,299.45 + GST PA (as of 01.03.2019)\*
- \* 440sqm freestanding single level building
- \* 1,250sqm freehold land facing Grand Plaza Shopping Centre
- \* 11 onsite customer and staff car parks
- \* Tenant Pays all outgoings excluding Land Tax