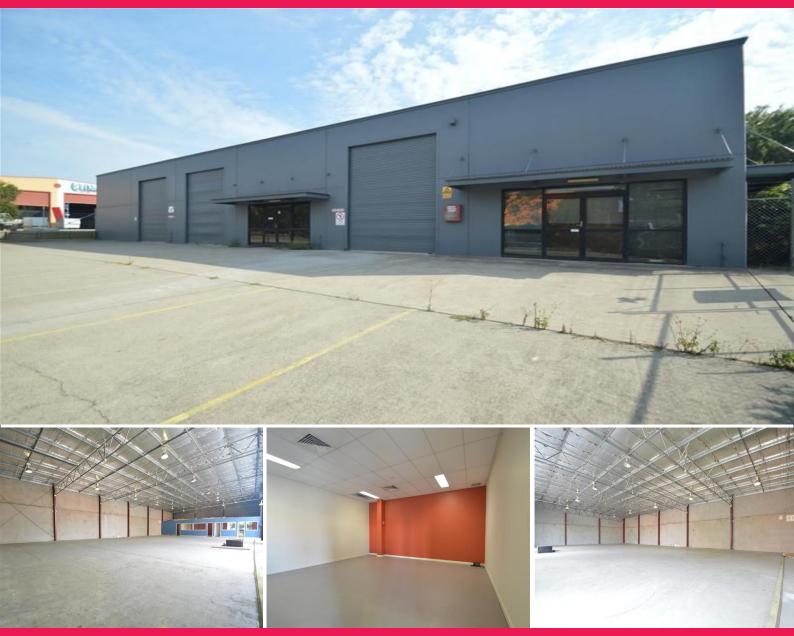

## **Stand-alone Warehouse with Office**

Building Area: 600m2 (approx)

Modern concrete panel workshop or warehouse situated on its' own block of land. The property is ready to occupy and features include:

- \* (3) High clearance automated roller doors to the warehouse
- \* 3-Phase power outlets
- \* Glazed entrance to reception
- \* Separate managers office
- \* Good size meeting room
- \* Plenty of on-site parking or yard space

Warehouse/workshops of this size and on its own secured block can be hard to come by. Call today to make your en

Industrial

FOR LEASE

600sqm