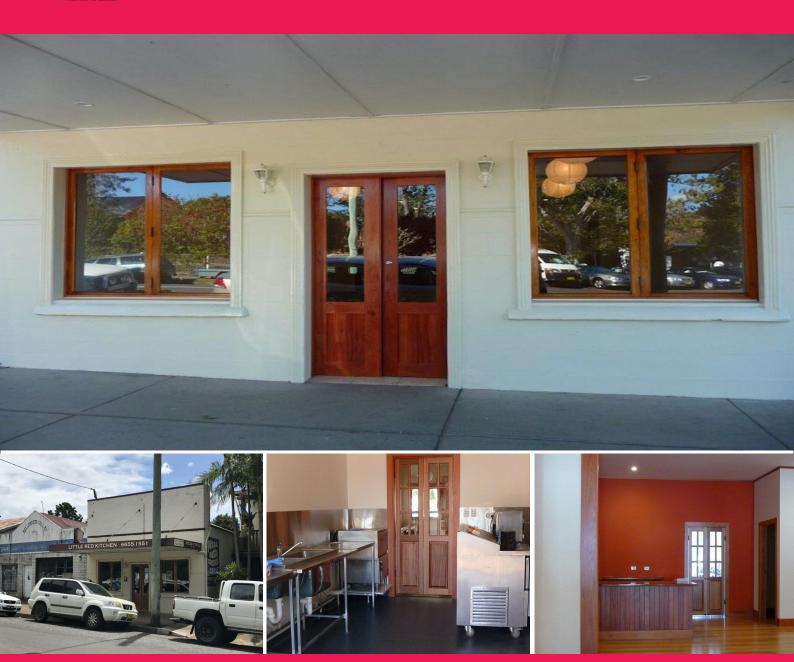

## Excellent main street location for your Bellingen business

Positioned on Hyde Street is approx. 140m2 of retail or commercial space for your business. This building has operated as a restaurant for decades and you now have the opportunity to capitalise on one of the best locations on the strip.

KEY FEATURES include:

- Approx 140m2 of commercial/retail space
- Previously a restaurant with appealing shopfront and outlook
- Rear lane access and onsite staff parking
- Air conditioned, outdoor dining and high ceilings throughout
- Recent extensive refurbishment includes Blackbutt flooring and new roof
- Disabled access and toilet
- 3 phase power and muc