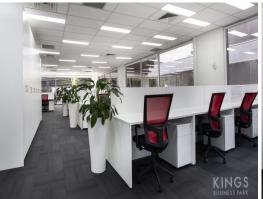

## Spacious level 2 space for an established business at Kings Business Park

An up and coming gem has become available at the iconic Kings Business Park. This fully furnished space features 2 large boardrooms, 2 meeting spaces, 2 executive offices and 3 Directors offices with straight-line desking for up to 30 people. Along with a private kitchen/breakout area and spacious reception area, you have the option to retain all chairs, storage units, desks, pedestals and boardroom furniture within the premise.