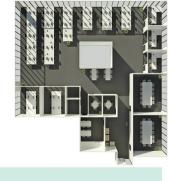

## Spacious level 2 space for an established business at Kings Business Park

An up and coming gem has become available at the iconic Kings Business Park. This fully furnished space features 2 large boardrooms, 2 meeting spaces, 2 executive offices and 3 Directors offices with straight-line desking for up to 30 people. Along with a private kitchen/breakout area and spacious reception area, you have the option to retain all chairs, storage units, desks, pedestals and boardroom furniture within the premise.