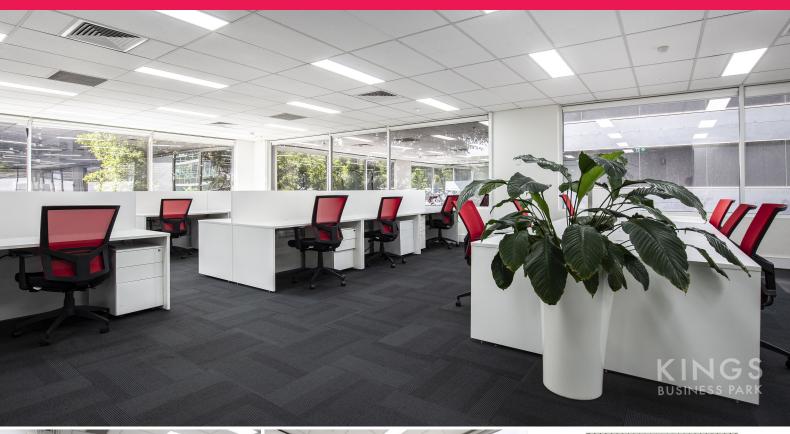

## Spacious level 2 space for an established business at Kings Business Park

An up and coming gem has become available at the iconic Kings Business Park. This fully furnished space features 2 large boardrooms, 2 meeting spaces, 2 executive offices and 3 Directors offices with straight-line desking for up to 30 people. Along with a private kitchen/breakout area and spacious reception area, you have the option to retain all chairs, storage units, desks, pedestals and boardroom furniture within the premise.