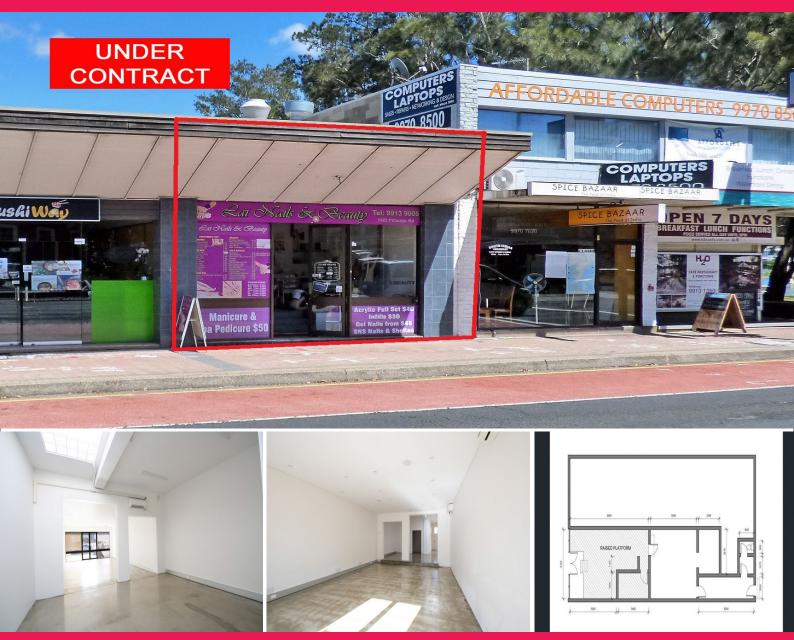

## Flexible Retail Opportunity By Narrabeen Lakes

Hardy's are pleased to offer this prime retail space on Narrabeen's main shopping strip with huge exposure.

Internal size of 105 m? (approx.) perfect for various beauty therapy businesses.

- \* Retail shop in high profile position
- \* 105 m? approx. shop with nail salon fit out
- \* Fantastic exposure to vehicle and foot traffic
- \* Perfect for food service or retail
- \* Rear access for goods deliveries
- \* Outstanding signage opportunities

Retail FOR LEASE

105sqm