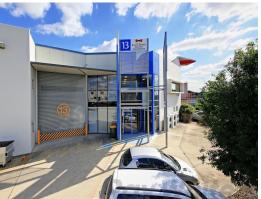

# Ray White.

13/191 Hedley Avenue, Hendra QLD 4011

### 640sqm\* High Quality Hendra Office / Warehouse

- 640sqm\* corporate grade office/ warehouse
- 490sqm\* air-conditioned office space over two levels plus 150sqm\* warehouse storage over two levels, electric container height roller door, great signage opportunities to Motorway
- Significant fit-out includes reception, eight partitioned offices, boardroom, server room, open plan areas, large meeting room or additional lunch room and 14sqm\* balcony
- Amenities include five toilets, large lunch room with external courtyard
- Thirteen exclusive use car spaces on site plus street parking
- Close to Brisbane Airport and CBD, easy access to major arterial roads
- Lease: \$135,000pa + Outgoings + GST
- Sale: \$1,800,000 + GST