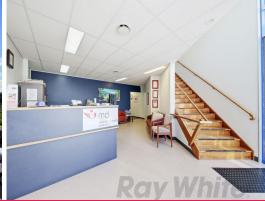

### 640sqm\* High Quality Hendra Office / Warehouse

- 640sqm\* corporate grade office/ warehouse
- 490sqm\* air-conditioned office space over two levels plus 150sqm\* warehouse storage over two levels, electric container height roller door, great signage opportunities to Motorway
- Significant fit-out includes reception, eight partitioned offices, boardroom, server room, open plan areas, large meeting room or additional lunch room and 14sqm\* balcony
- Amenities include five toilets, large lunch room with external courtyard
- Thirteen exclusive use car spaces on site plus street parking
- Close to Brisbane Airport and CBD, easy access to major arterial roads
- Lease: \$135,000pa + Outgoings + GST
- Sale: \$1,800,000 + GST