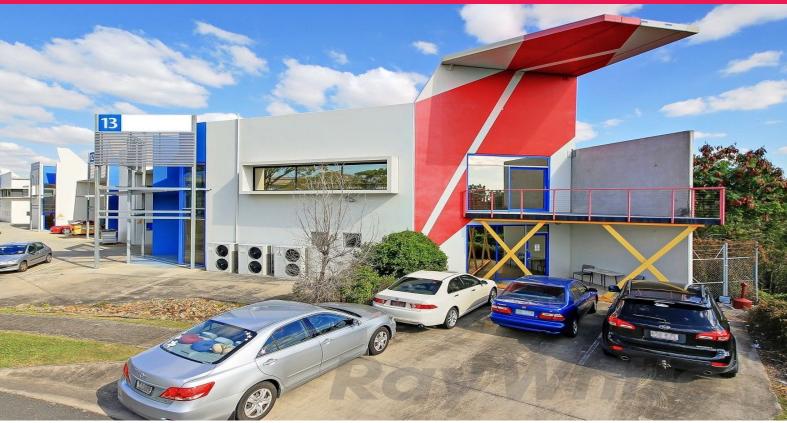

# Ray White.

13/191 Hedley Avenue, Hendra QLD 4011

### 640sqm\* High Quality Hendra Office / Warehouse

- 640sqm\* corporate grade office/ warehouse
- 490sqm\* air-conditioned office space over two levels plus 150sqm\* warehouse storage over two levels, electric container height roller door, great signage opportunities to Motorway
- Significant fit-out includes reception, eight partitioned offices, boardroom, server room, open plan areas, large meeting room or additional lunch room and 14sqm\* balcony
- Amenities include five toilets, large lunch room with external courtyard
- Thirteen exclusive use car spaces on site plus street parking
- Close to Brisbane Airport and CBD, easy access to major arterial roads
- Lease: \$135,000pa + Outgoings + GST
- Sale: \$1,800,000 + GST