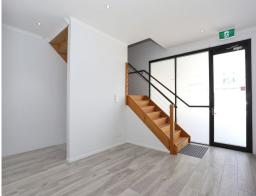

## 460sqm Modern Duplex Unit with Quality Corporate Fitout

This quality tilt panel industrial duplex unit has extensive features and is sure to please the most discerning tenant.

- \* 80sqm (approx) ground floor a/c reception and office/meeting room
- \* 120sqm (approx) a/c mezzanine 4 offices, boardroom and control room
- $^{\star}$  260sqm (approx) clear span insulated warehouse with plenty of three phase power
- \* Own amenities kitchenette and toilet on both levels
- \* Four undercover car parks and four open car parks
- \* Easy truck access direct to electric container height roller door
- \* Secure compound with remote control electric gate
- \* Excellent street exposure and pylon signage on Neumann Road
- \* Ideally suited for manufacturing or warehousing