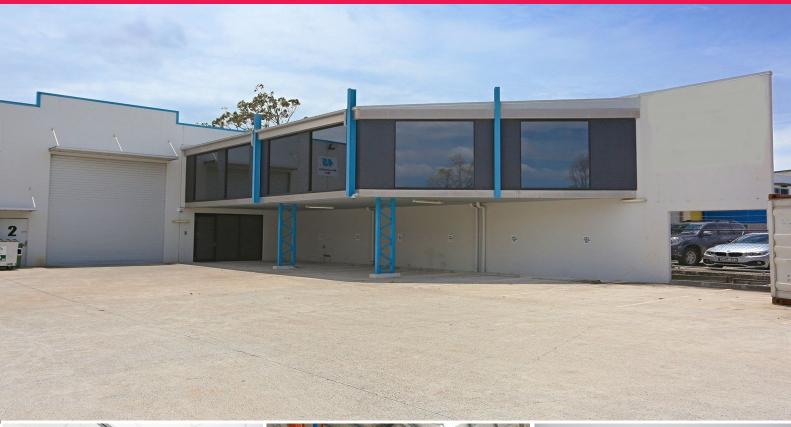

## 460sqm Modern Duplex Unit with Quality Corporate Fitout

This quality tilt panel industrial duplex unit has extensive features and is sure to please the most discerning tenant.

- \* 80sqm (approx) ground floor a/c reception and office/meeting room
- \* 120sqm (approx) a/c mezzanine 4 offices, boardroom and control room
- $^{\star}$  260sqm (approx) clear span insulated warehouse with plenty of three phase power
- \* Own amenities kitchenette and toilet on both levels
- \* Four undercover car parks and four open car parks
- \* Easy truck access direct to electric container height roller door
- \* Secure compound with remote control electric gate
- \* Excellent street exposure and pylon signage on Neumann Road
- \* Ideally suited for manufacturing or warehousing