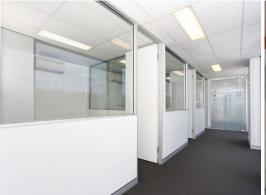

## 460sqm Modern Duplex Unit with Quality Corporate Fitout

This quality tilt panel industrial duplex unit has extensive features and is sure to please the most discerning tenant.

- \* 80sqm (approx) ground floor a/c reception and office/meeting room
- \* 120sqm (approx) a/c mezzanine 4 offices, boardroom and control room
- $^{\star}$  260sqm (approx) clear span insulated warehouse with plenty of three phase power
- \* Own amenities kitchenette and toilet on both levels
- \* Four undercover car parks and four open car parks
- \* Easy truck access direct to electric container height roller door
- \* Secure compound with remote control electric gate
- \* Excellent street exposure and pylon signage on Neumann Road
- \* Ideally suited for manufacturing or warehousing