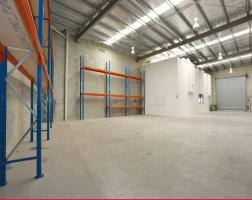

## 460sqm Modern Duplex Unit with Quality Corporate Fitout

This quality tilt panel industrial duplex unit has extensive features and is sure to please the most discerning tenant.

- \* 80sqm (approx) ground floor a/c reception and office/meeting room
- \* 120sqm (approx) a/c mezzanine 4 offices, boardroom and control room
- $^{\star}$  260sqm (approx) clear span insulated warehouse with plenty of three phase power
- \* Own amenities kitchenette and toilet on both levels
- \* Four undercover car parks and four open car parks
- \* Easy truck access direct to electric container height roller door
- \* Secure compound with remote control electric gate
- \* Excellent street exposure and pylon signage on Neumann Road
- \* Ideally suited for manufacturing or warehousing