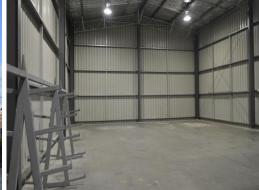

- \* High clearance workshop/warehouse area
- \* Three (3) phase power
- \* Glazed commercial shop front entrance
- \* Reception area
- \* Kitchenette with lunchroom
- \* Lockable yard space of 53m2 (approx)
- \* Allocated car spaces