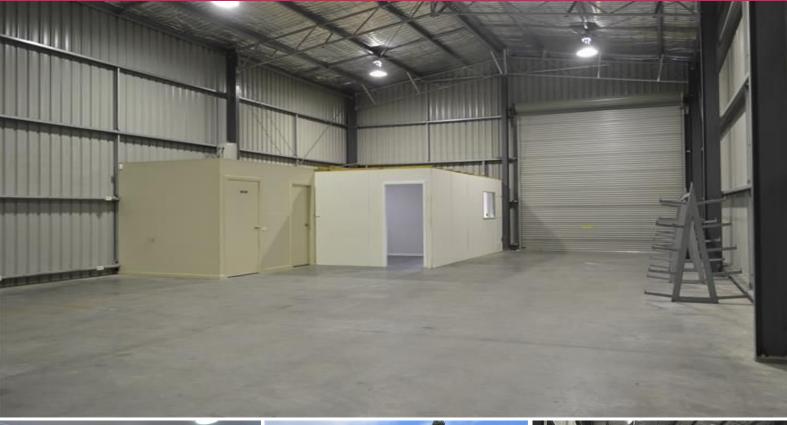

- \* High clearance workshop/warehouse area
- \* Three (3) phase power
- \* Glazed commercial shop front entrance
- \* Reception area
- \* Kitchenette with lunchroom
- \* Lockable yard space of 53m2 (approx)
- \* Allocated car spaces