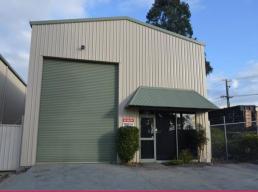

## **Industrial Unit With Yard**

Great industrial unit with lockable yard space and set within a security gated complex. The unit is positioned at the front of the property providing excellent exposure. Features of the unit includes: