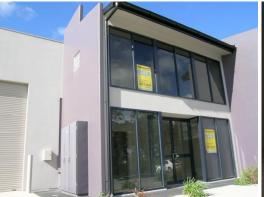

## Perfect Little Warehouse/Office

Building Area: 293m2 (approx)

This concrete warehouse/office is part of a (5) unit complex situated just off Weakley's Drive and close to the M1 intersection. This position enables businesses to access the major transport links. The unit comes with:

Two-storey corporate style office
(3) on-site car parks
Large high clearance roller door clearance
Concrete security

This is the ideal premises for small businesses that require a corporate style office presence and need to be in