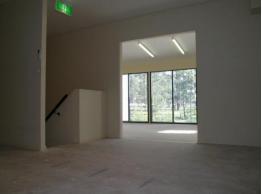

## Perfect Little Warehouse/Office

Building Area: 293m2 (approx)

This concrete warehouse/office is part of a (5) unit complex situated just off Weakley's Drive and close to the M1 intersection. This position enables businesses to access the major transport links. The unit comes with:

Two-storey corporate style office
(3) on-site car parks
Large high clearance roller door clearance
Concrete security

This is the ideal premises for small businesses that require a corporate style office presence and need to be in