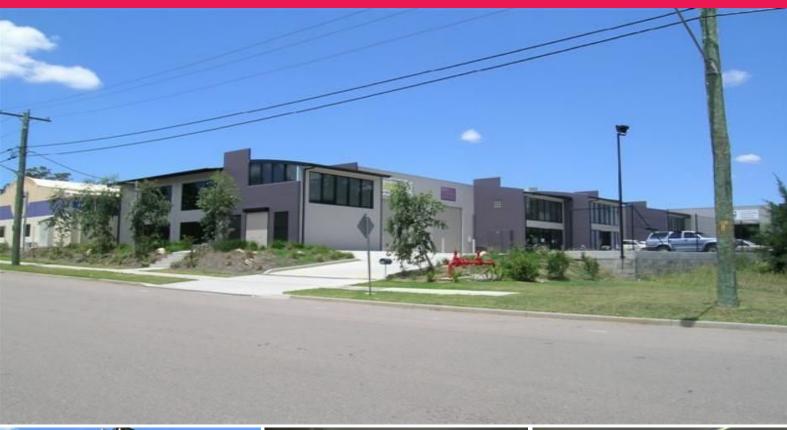

## Perfect Little Warehouse/Office

Building Area: 293m2 (approx)

This concrete warehouse/office is part of a (5) unit complex situated just off Weakley's Drive and close to the M1 intersection. This position enables businesses to access the major transport links. The unit comes with:

Two-storey corporate style office
(3) on-site car parks
Large high clearance roller door clearance
Concrete security

This is the ideal premises for small businesses that require a corporate style office presence and need to be in