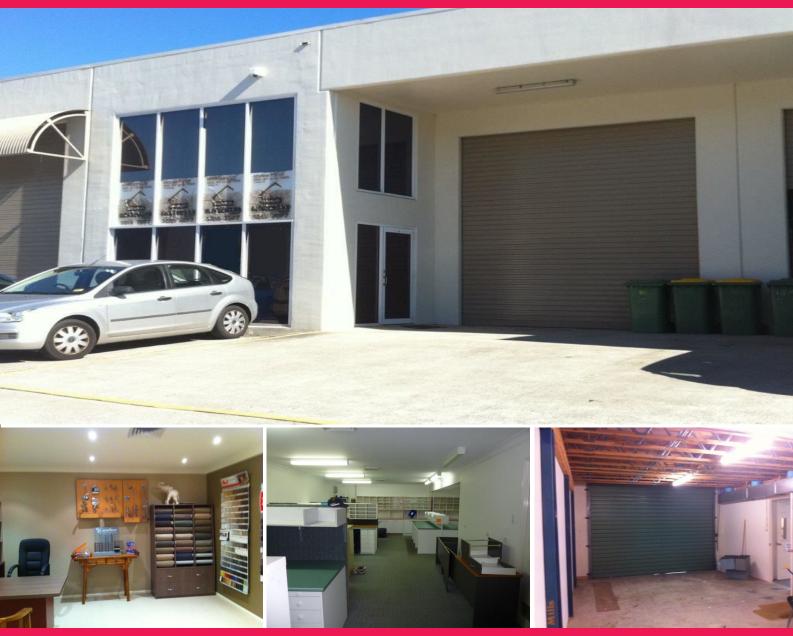

## 368sm Modern Office & Small Warehouse

This well presented industrial unit is located in a popular commercial complex on Redland Bay Road. Features include:

- \* 328sqm quality office space over two levels
- \* Ground floor comprises reception, four offices, open plan area plus kitchen
- \* Upstairs comprises 10 offices, boardroom plus storeroom
- \* Fully ducted air conditioning throughout
- \* Toilets on both levels
- \* 40sqm warehouse storage area with roller door
- \* Pylon signage on Redland Bay Road offers excellent exposure
- \* Plenty of parking in complex
- \* Situated amongst other well known retail and trade service businesses For further information or to arrange an inspection please contact Exclusive Agent, Colin Tucker. Please quote Pr