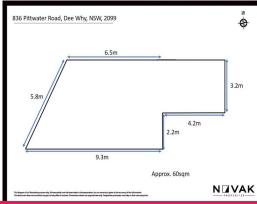

## SHOP FRONT ON MAIN ROAD OF DEE WHY

| Net Floor Area 60sqm

| Perfect for retail, medical, consulting, beauty

| High traffic location with huge passer by hotspot

| Full 5.8m glass frontage onto Pittwater Rd!

| Toilet and sink amenities included

| Plumbing access throughout property

| Plenty of power points - plug in and play

| First public offering in 10 years!

| Brand new flooring in

Retail

FOR LEASE

60sqm