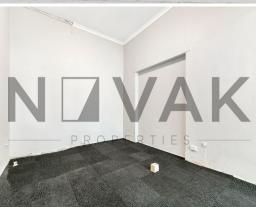

## SHOP FRONT ON MAIN ROAD OF DEE WHY

| Net Floor Area 60sqm

| Perfect for retail, medical, consulting, beauty

| High traffic location with huge passer by hotspot

| Full 5.8m glass frontage onto Pittwater Rd!

| Toilet and sink amenities included

| Plumbing access throughout property

| Plenty of power points - plug in and play

| First public offering in 10 years!

| Brand new flooring in

Retail

FOR LEASE

60sqm