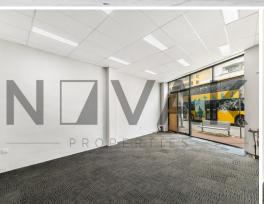

## SHOP FRONT ON MAIN ROAD OF DEE WHY

| Net Floor Area 60sqm

| Perfect for retail, medical, consulting, beauty

| High traffic location with huge passer by hotspot

| Full 5.8m glass frontage onto Pittwater Rd!

| Toilet and sink amenities included

| Plumbing access throughout property

| Plenty of power points - plug in and play

| First public offering in 10 years!

| Brand new flooring in

Retail

FOR LEASE

60sqm