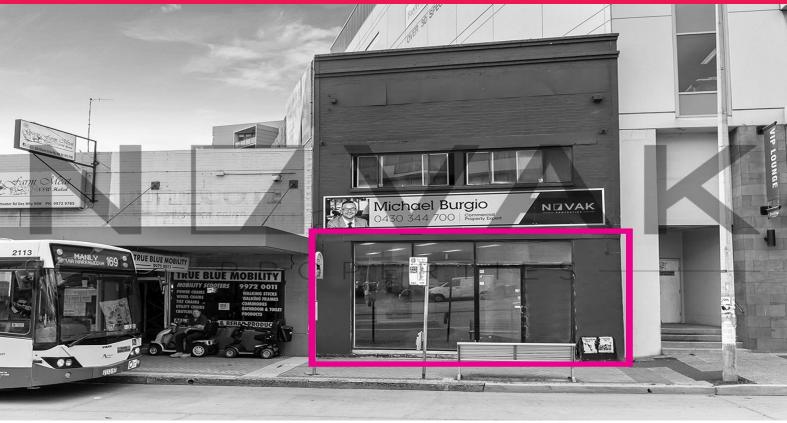

836 Pittwater Road, Dee Why NSW 2099

## SHOP FRONT ON MAIN ROAD OF DEE WHY

| Net Floor Area 60sqm

| Perfect for retail, medical, consulting, beauty

| High traffic location with huge passer by hotspot

| Full 5.8m glass frontage onto Pittwater Rd!

| Awning in place with light box opportunities

| Grand ceilings at 3.2m+ for great atmosphere

| Dee Why main bus stop 300m away!

| Major passerby traffic location great for any business

| Recently renovated - move in now!