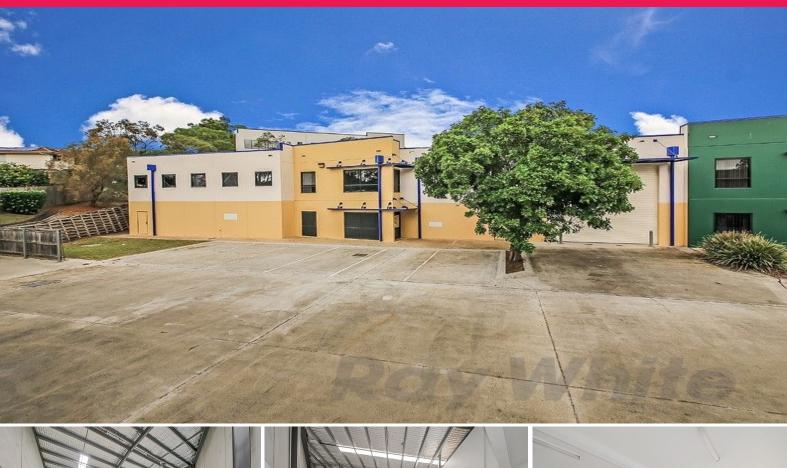

### 900sqm\* MURARRIE TILT PANEL CORNER OFFICE / WAREHOUSE

- 900sgm\* sensational office/warehouse/showroom unit
- 275sqm\* of office space over two levels (203sqm\* mezzanine level & 72sqm\* ground level), carpeted, freshly painted, ducted air-conditioning, open plan, data cabled, alarm system
- 625sqm\* concrete tilt panel warehouse with fantastic natural light, large container height electric roller door, 3 phase power
- Self-contained amenities including toilets, two kitchenettes & a shower
- End unit with large hardstand area in front, perfect for container handling
- 14+ exclusive use car spaces
- Southern TradeCoast location providing easy access to the Gateway Motorway
- Available from 1st July 2019 Call to arrange an inspection today! (\*approx)

Please contact Joint Exclusive Agents Jared Doyle or Jack Gwyn of Ray White Commercial TradeCoast or

Industrial

FOR LEASE

900sqm