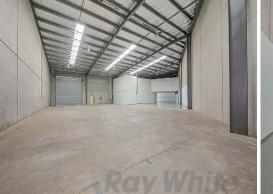

### 900sqm\* MURARRIE TILT PANEL CORNER OFFICE / WAREHOUSE

- 900sgm\* sensational office/warehouse/showroom unit
- 275sqm\* of office space over two levels (203sqm\* mezzanine level & 72sqm\* ground level), carpeted, freshly painted, ducted air-conditioning, open plan, data cabled, alarm system
- 625sqm\* concrete tilt panel warehouse with fantastic natural light, large container height electric roller door, 3 phase power
- Self-contained amenities including toilets, two kitchenettes & a shower
- End unit with large hardstand area in front, perfect for container handling
- 14+ exclusive use car spaces
- Southern TradeCoast location providing easy access to the Gateway Motorway
- Available from 1st July 2019 Call to arrange an inspection today! (\*approx)