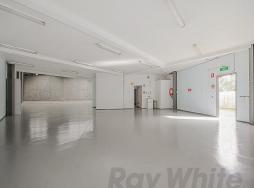

### 900sqm\* MURARRIE TILT PANEL CORNER OFFICE / WAREHOUSE

- 900sgm\* sensational office/warehouse/showroom unit
- 275sqm\* of office space over two levels (203sqm\* mezzanine level & 72sqm\* ground level), carpeted, freshly painted, ducted air-conditioning, open plan, data cabled, alarm system
- 625sqm\* concrete tilt panel warehouse with fantastic natural light, large container height electric roller door, 3 phase power
- Self-contained amenities including toilets, two kitchenettes & a shower
- End unit with large hardstand area in front, perfect for container handling
- 14+ exclusive use car spaces
- Southern TradeCoast location providing easy access to the Gateway Motorway
- Available from 1st July 2019 Call to arrange an inspection today! (\*approx)