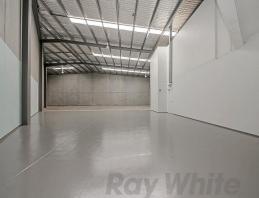

### 900sqm\* MURARRIE TILT PANEL CORNER OFFICE / WAREHOUSE

- 900sgm\* sensational office/warehouse/showroom unit
- 275sqm\* of office space over two levels (203sqm\* mezzanine level & 72sqm\* ground level), carpeted, freshly painted, ducted air-conditioning, open plan, data cabled, alarm system
- 625sqm\* concrete tilt panel warehouse with fantastic natural light, large container height electric roller door, 3 phase power
- Self-contained amenities including toilets, two kitchenettes & a shower
- End unit with large hardstand area in front, perfect for container handling
- 14+ exclusive use car spaces
- Southern TradeCoast location providing easy access to the Gateway Motorway
- Available from 1st July 2019 Call to arrange an inspection today! (\*approx)