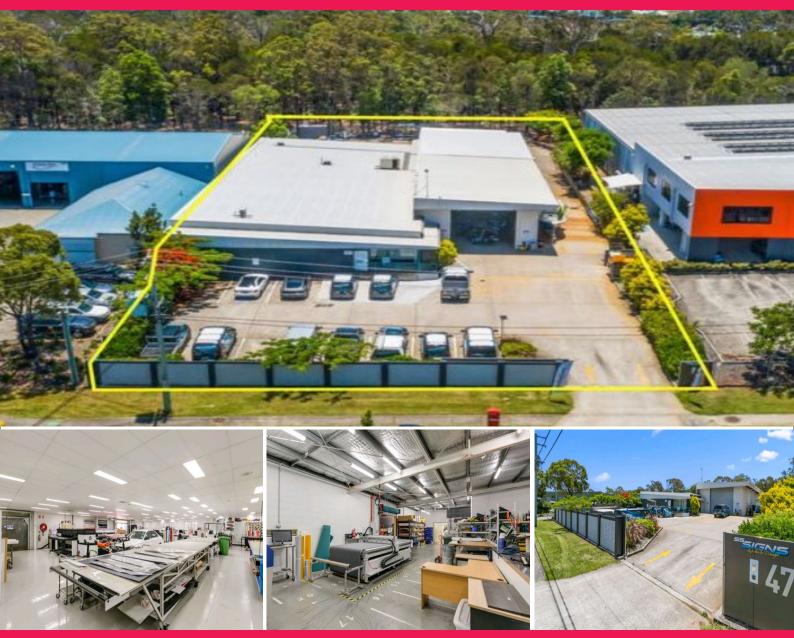

## 47 Enterprise Street, Cleveland QLD 4163

## **1232SQM CLEAN WAREHOUSE/MANUFACTURING BUILDING**

This freestanding building has been refurbished and offers excellent access, plenty of hardstand/onsite car parking and extensive amenities. Features include:

- \* 100sqm (approx.) air conditioned front reception and offices
- \* 436sqm (approx.) air conditioned clean warehouse/manufacturing space \* 160sqm (approx.) work/storage space
- $^{\ast}$  343sqm (approx.) high bay warehouse with 62sqm (approx.) workshop at rear
- \* 131sqm (approx.) extensive staff amenities including lunchroom and disability compliant bathrooms
- \* Three phase power and trade waste facility available
- \* 31 onsite car parks within a secure lock up compound
- \* Pricing excludes outgoings and GST