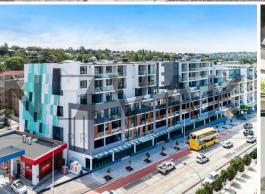

## FANTASTIC RETAIL SPACE IN BRAND NEW DEE WHY COMPLEX!

SEE IT TODAY, TONIGHT, TOMORROW, ANYTIME YOU LIKE? CALL US, WE NEVER SLEEP:)

| Net floor area 80 m2

| Projected rental income \$37,000 - \$40,000 pa