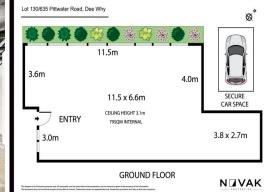

## FANTASTIC RETAIL SPACE IN BRAND NEW DEE WHY COMPLEX!

SEE IT TODAY, TONIGHT, TOMORROW, ANYTIME YOU LIKE? CALL US, WE NEVER SLEEP:)

| Net floor area 80 m2

| Projected rental income \$37,000 - \$40,000 pa

| Secure underground parking

| Ceiling height 3.3m | 1 carspace

| Premium new building complex

| BRAND NEW professional office suites

| Outdoor dining area on specific shops

| Underground parking

| Visitor parking