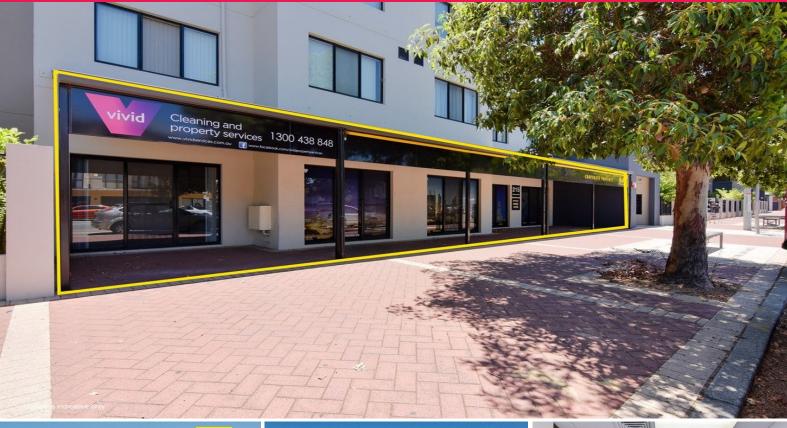

## UNDER INSTRUCTIONS FROM THE RECEIVER MANAGER

This ground floor strata office unit offers quality accommodation with great street exposure.

The vacant strata ground floor unit comprises 189sqm office area on the city fringe. The vacant availability affords a purchaser the option of occupying or leasing out.

#### Featuring:

- Street frontage
- Excellent exposure
- Boardroom, kitchenette
- Data cabled
- Male and female toile