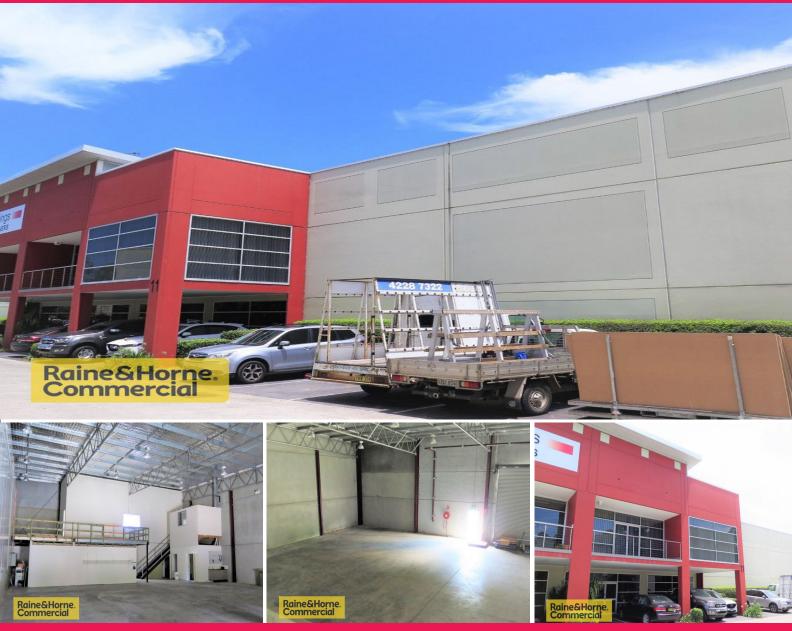

## H/C Warehouse with 150m2 Cool Room/Freezer!

Located in one of the most popular complexes in Tuggerah Business Park is this 749m2\* high clearance industrial warehouse. Featuring two roller doors at the rear providing access to the Cool Room/freezer & warehouse.

Features include:

- -High clearance warehouse
- -Mezzanine area
- -State of the art office fit out in place
- -150m2\* Cool Room/freezer with fork lift access
- -Under cover parking at your door
- -Premium commercial office facade