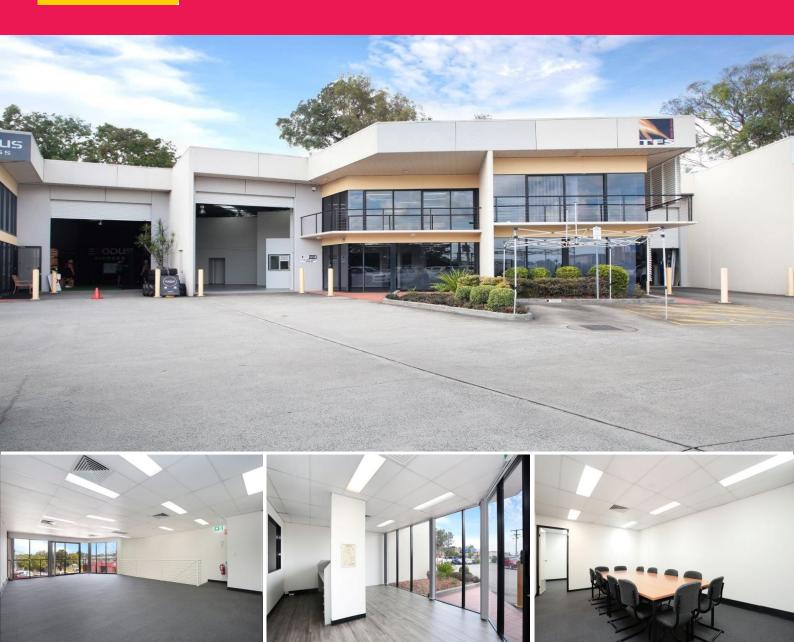

# 400sqm Corporate Office/Warehouse

- \* Well presented modern tilt panel unit in complex of four
- \* High office to warehouse ratio:
- 296sqm of functional office space over two levels
- 104sqm of warehouse space accessed via high clearance electric roller door
- \* Office space has ducted air conditioning throughout (twin zoned)
- \* Combination of individual offices and open plan work spaces
- \* Boardroom with existing 12-seat boardroom table
- \* Fibre optic communications to the premises
- \* Tidy reception area
- \* Alarm system in place
- \* Kitchen facilities on both levels of office
- \* 3-phase power within the warehouse
- \* Ample amenities inclu