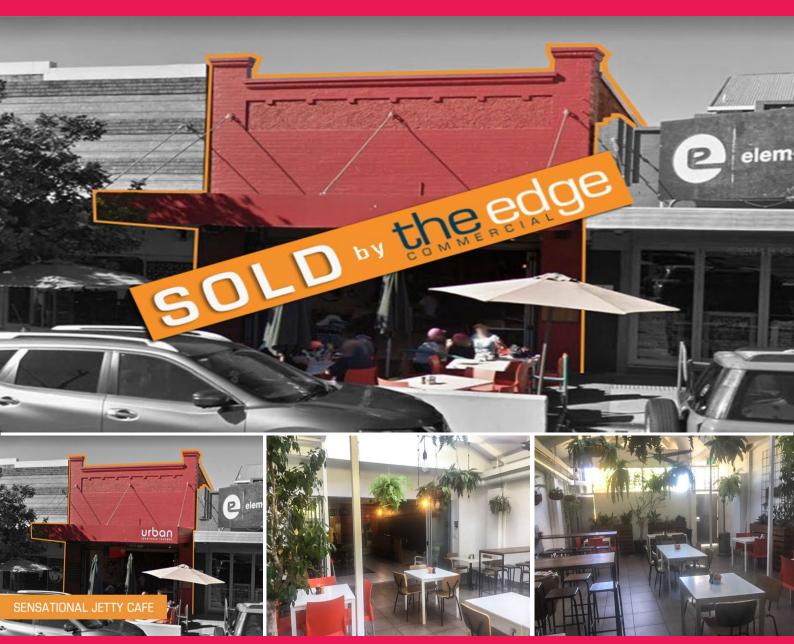

## **SOLD by The Edge Commercial**

The perfect business opportunity has presentated itself within the popular Coffs Harbour Jetty Precinct. A well presented cafe/restaurant with suitable hours and a ever growing client list gives you a fantastic business to further your career in hospitality.

Additional key features include:

- Highly visible location at the jetty plus courtyard for groups or functions
- Operates 7 days Early to lunch
- Equipment is all quality
- Iconic and established location with long lease
- Inside and outside dining with selected night trade an option