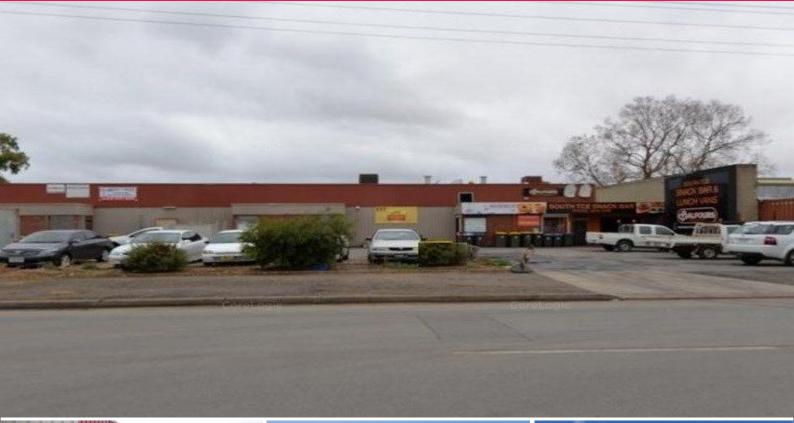

## Unit 7/117-123 South Terrace, Wingfield SA 5013

## FREEHOLD COMMERCIAL UNIT IDEAL OWNER-OCCUPIER / STORAGE / FOOD RELATED BUSINESS

Phone enquiries - please quote property ID 20744

Situated in Wingfield, this commercial/industrially zoned unit is one of seven units (strata title units). Building area is approximately 95sqm and land area is 129m2. The secure yard has shared car parking with parks at the front for customers and at the rear for owners.