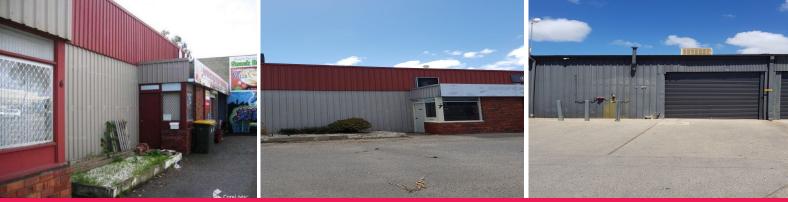

## Unit 7/117-123 South Terrace, Wingfield SA 5013

## FREEHOLD COMMERCIAL UNIT IDEAL OWNER-OCCUPIER / STORAGE / FOOD RELATED BUSINESS

Phone enquiries - please quote property ID 20744

Situated in Wingfield, this commercial/industrially zoned unit is one of seven units (strata title units). Building area is approximately 95sqm and land area is 129m2. The secure yard has shared car parking with parks at the front for customers and at the rear for owners.

This is an ideal property for an owner operator or storage facility. Suitable for many applications including:-

\* Storage Facilities

\* Re-cycling business (

Industrial FOR SALE

95sqm

No Agent Property - SA 1300594794 (Ruira 247930)erty.com.au