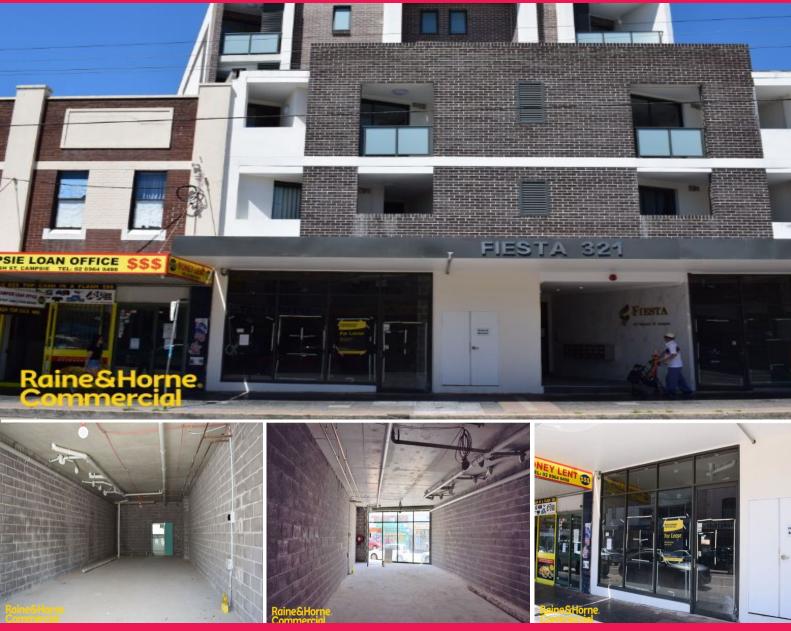

## Raine&Horne. Commercial

Shop 1, 321 Beamish Street, Campsie NSW 2194

# Brand new Retail in the heart of busy Beamish Street

- BRAND NEW RETAIL
- BUSY STRIP
- PARKING

Brand-new retail shop, your opportunity to join a number of well-established businesses in this thriving strip.

#### Location:

- A short walk to bus and train services from Campsie Station, and the future metro station
- 25 minutes to the CBD by rail or car
- Busy Beamish Street shopping strip
- Building area 90 sq

Retail

FOR LEASE

Contact Agent

90sqm