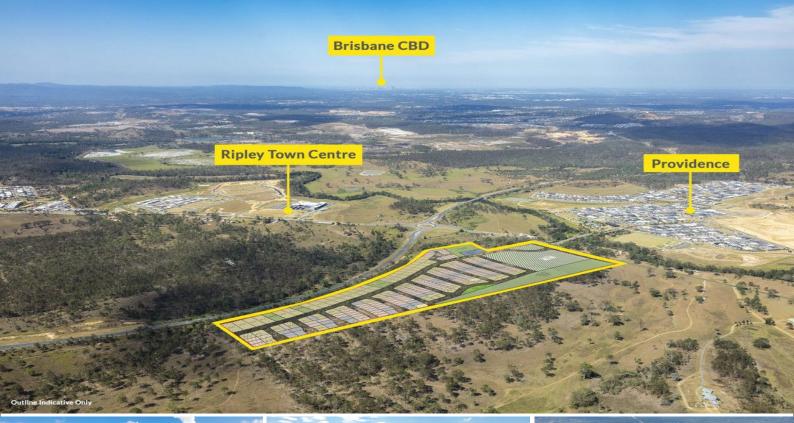

## 28.87Ha\* Ripley Valley Residential Development Site

- Opportunity to acquire strategically located development site in the fast growing western corridor of SEQId

- 40mins\* south west of the Brisbane CBD, 15mins\* from the Ipswich CBD and 10mins\* from Springfield City

- In close proximity to the Ripley Valley Town Centre and Centenary Highway interchange

- Designated combination of Residential and Mixed Use (5.3ha\*) under Ripley Valley Urban Core Land Use Plan

- EPBC and Cultural Heritage Management Plan approved
- Directly opposite entrance to Providence Master Planned Community