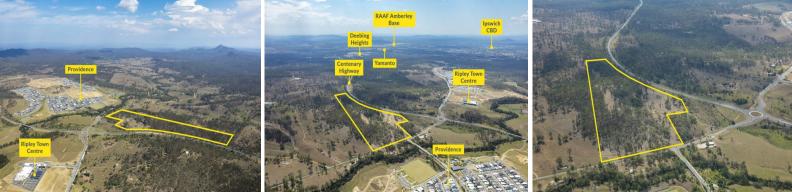

## 28.87Ha\* Ripley Valley Residential Development Site

- Opportunity to acquire strategically located development site in the fast growing western corridor of SEQId

- 40mins\* south west of the Brisbane CBD, 15mins\* from the Ipswich CBD and 10mins\* from Springfield City

- In close proximity to the Ripley Valley Town Centre and Centenary Highway interchange

- Designated combination of Residential and Mixed Use (5.3ha\*) under Ripley Valley Urban Core Land Use Plan

- EPBC and Cultural Heritage Management Plan approved
- Directly opposite entrance to Providence Master Planned Community