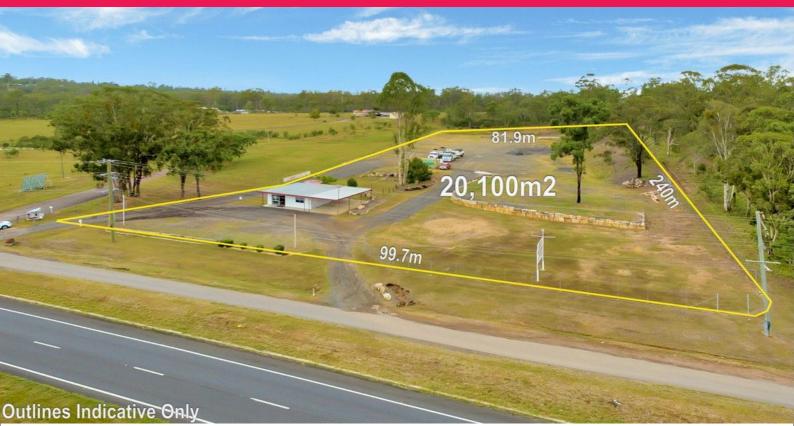

## **Maximum Exposure With Truck Sales Approval!**

Huge Warrego Highway exposure opportunity close to Brisbane Valley Highway and Ipswich City Interchanges with easy access via the service road.

Previously occupied by a truck sales business and comprises the following:

- Air-conditioned sales office, plus separate living area
- Kitchen, store room and toilet
- 75m2 awning off the office
- Hard stand at front with flood lighting
- Dual access to property frontage
- Level pad at rear of property with access from side road
- Total site area 2.01 ha\*
- Zoning Rural C with