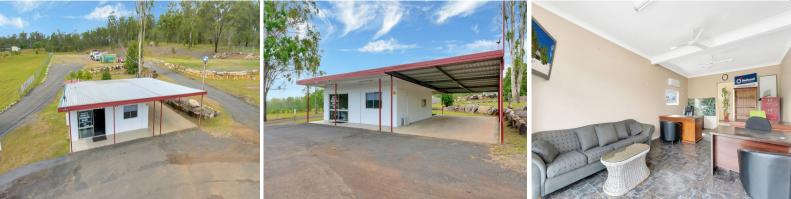

- Air-conditioned sales office, plus separate living area
- Kitchen, store room and toilet
- 75m2 awning off the office
- Hard stand at front with flood lighting
- Dual access to property frontage
- Level pad at rear of property with access from side road
- Total site area 2.01 ha\*
- Zoning Rural C with