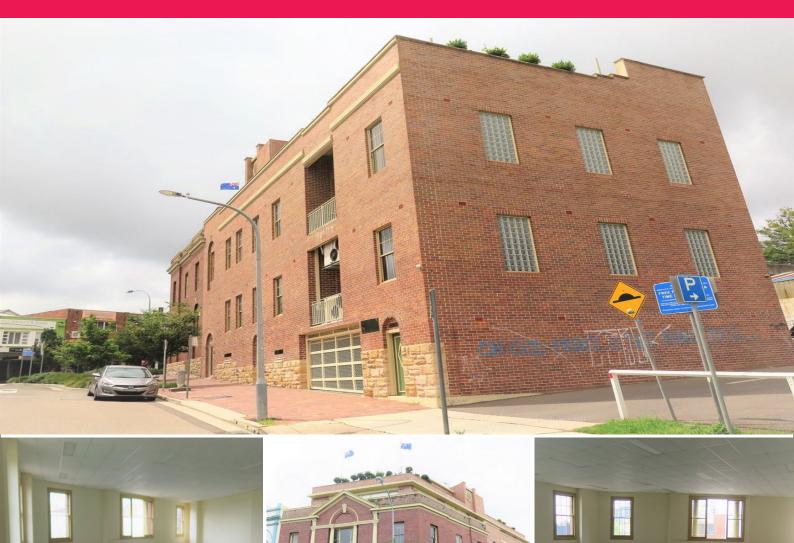

# 1/185 Peats Ferry Rd, Hornsby NSW 2077

## **Centre of town! Prime Commercial Office!**

Located in the heart of Hornsby just a stones throw from Westfield & Hornsby Train Station is this open plan office space. Positioned at the front of the building on level two (2) looking over Peats Ferry Rd, with solid foot traffic & surrounded by residential catchments this property is sure to perform for your business.

Features

Raine&Horne. Commercial

- -Lift & ramp access
- -Open plan
- -Public parking at rear
- -Internal common amenities
- -Walking distance to Train Station & Westfield

For more information or

Offices
FOR LEASE
\$64,500 net pa + GST
215sqm