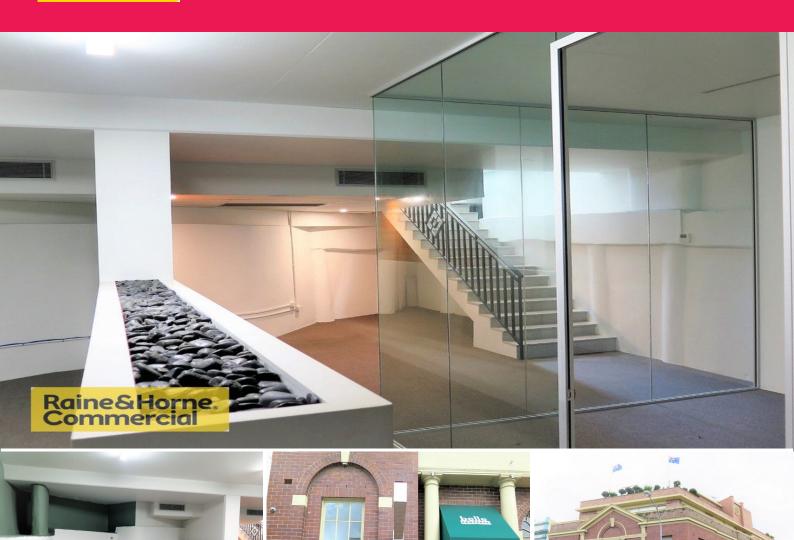

# High profile location with proximity to transport!

Raine&Horne. Commercial

Located in the heart of Hornsby just a stones throw from Westfield & Hornsby Train Station is this tidy retail/office space. With solid foot traffic & surrounded by residential catchments this property is sure to perform for your business.

Features

Raine&Horne Commercial

- -Trendy fit out in place
- -Public parking at rear
- -Internal common amenities
- -Walking distance to Train Station & Westfield

Offices
FOR LEASE
\$35,000 Net pa + GST
90sqm