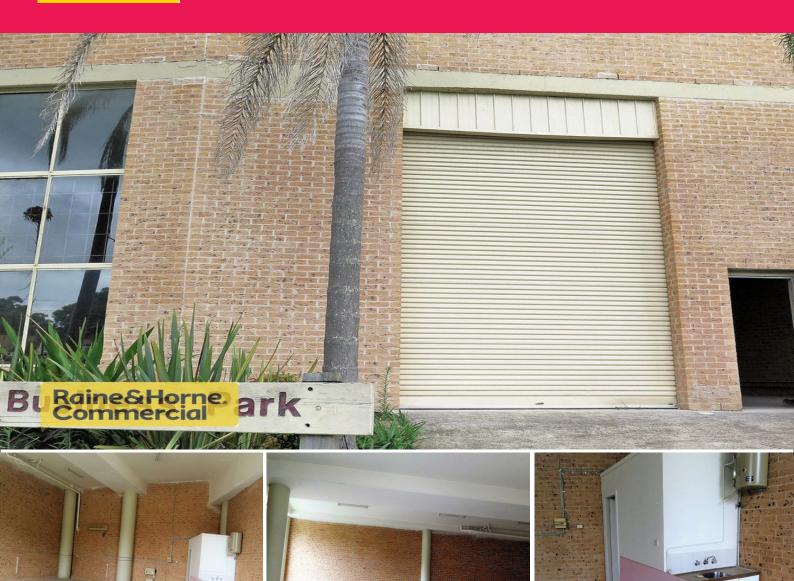

## **Exposed industrial premises!**

Located in the heart of Hornsby industrial precinct is this high clearance industrial premises with exposure.

Positioned at the front of the complex on the ground level surrounded by residential catchments.

Features

Raine&Horne. Commercial

- -High clearance roller door access
- -Internal amenities
- -Kitchenette

Industrial FOR LEASE \$29,680 net pa + GST 140sqm

Raine&Horne. Commercial