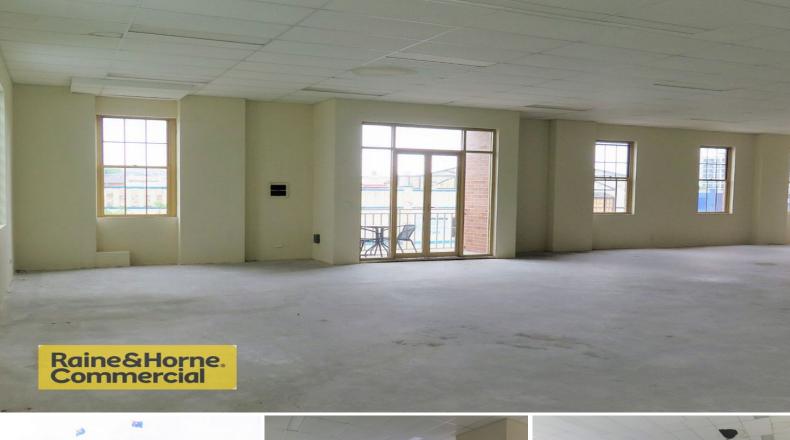

## Landmark building - Commercial Office

Located in the heart of Hornsby just a stones throw from Westfield & Hornsby Train Station is this open plan office space. Positioned at the rear of the building on level two (2) looking over the car park, with solid foot traffic & surrounded by residential catchments this property is sure to perform for your business.

Features -Lift & ramp access -Open plan -Public parking at rear -Internal common amenities -Walking distance to Train Station & Westfield

For more information or

Offices FOR LEASE \$53,750 net pa + GST 215sqm