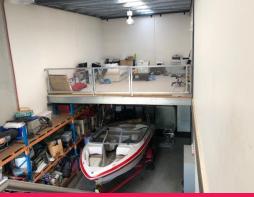

- \* 32sqm air conditioned office on ground floor
- \* 78sqm air conditioned mezzanine office
- \* 38sqm approved mezzanine storage
- \* Plenty of natural light
- \* 117sqm insulated warehouse with three phase power
- \* Electric container height roller door
- \* Own amenities toilet and two kitchenettes
- \* Easy access to unit
- \* Good onsite parking within the complex
- \* Secure compound with electric gates
- \* Pricing exclusive of