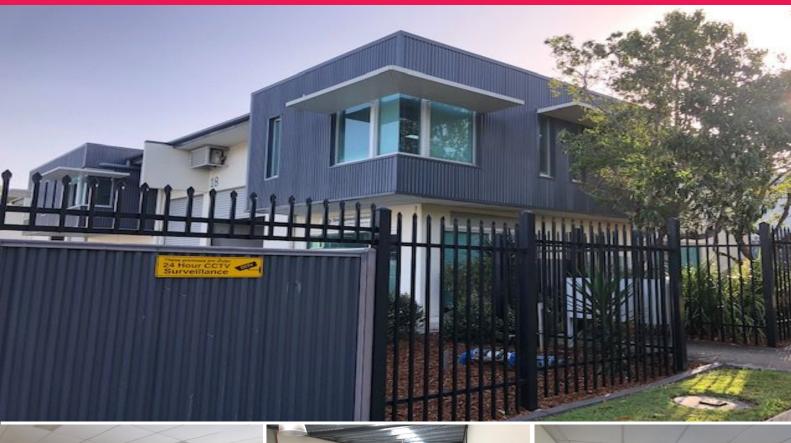

## Raine&Horne. Commercial

18/7-9 Grant Street, Cleveland QLD 4163

## 199sqm Front Office & Warehouse with Excellent Exposure

This modern tilt panel industrial unit is located at the front of a well maintained and secure industrial complex in Cleveland.

Features include:

- \* 32sqm air conditioned office on ground floor
- \* 78sqm air conditioned mezzanine office
- \* 38sqm approved mezzanine storage
- \* Plenty of natural light
- \* 117sqm insulated warehouse with three phase power
- \* Electric container height roller door
- \* Own amenities toilet and two kitchenettes
- \* Easy access to unit
- \* Good onsite parking within the complex
- \* Secure compound with electric gates
- \* Pricing exclusive of