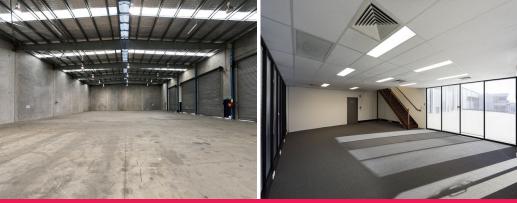

## Suits a Variety of Users - Transport, Mining, Manufacturing

- \* Concrete tilt panel clear span warehouse
- \* Presentable office accommodation over two levels
- \* Amenities over two levels
- \* 8 metre internal warehouse height
- \* 4 x container height roller doors
- \* 3 Phase power (250 AMPS)
- \* High bay lighting
- \* Alsynite sheeting
- \* Insulated ceiling
- \* Good truck access
- \* Exclusive hardstand area
- \* Racking optional