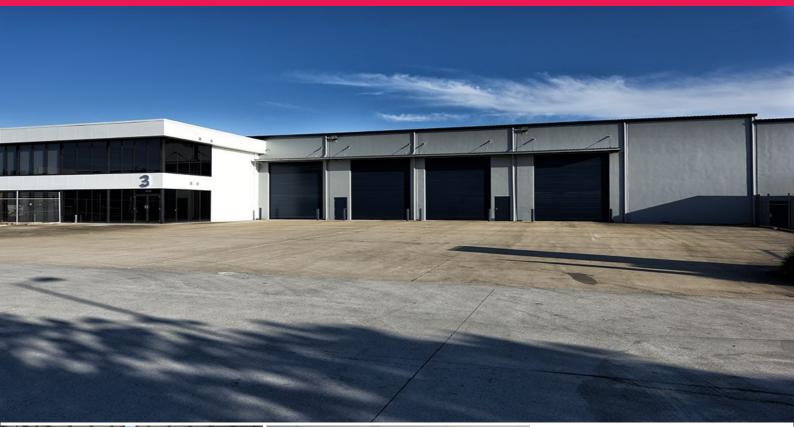

## 3/145 Archerfield Road, Richlands QLD 4077

## Suits a Variety of Users - Transport, Mining, Manufacturing

- \* Concrete tilt panel clear span warehouse
- \* Presentable office accommodation over two levels
- \* Amenities over two levels
- \* 8 metre internal warehouse height
- \* 4 x container height roller doors
- \* 3 Phase power (250 AMPS)
- \* High bay lighting
- \* Alsynite sheeting
- \* Insulated ceiling
- \* Good truck access
- \* Exclusive hardstand area
- \* Racking optional