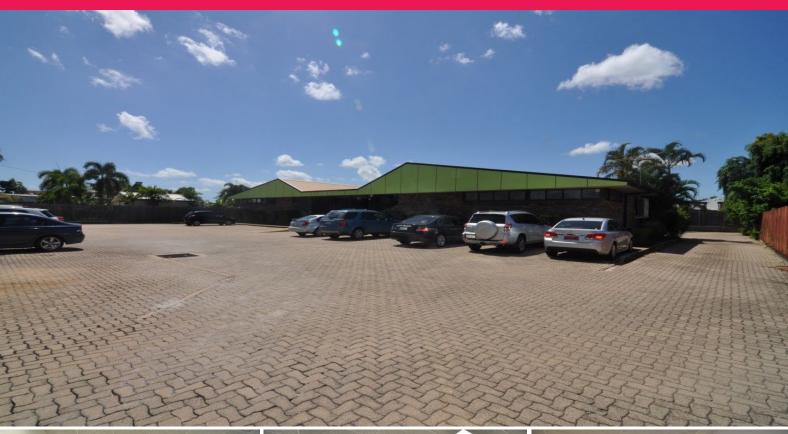

## Refurbished Medical/Health suite in Ross River Road complex

This 80 square metre suite is positioned within a commercial complex that is home to several medical and specialist businesses. The unit is configured with 3 large consult rooms, reception, waiting area, kitchen and open plan work area. There is a dedicated bathroom within the tenancy and common area male & female bathrooms just outside the front door. Ample on site car parking plus one dedicated under cover park. For more information, please contact Ray White Commercial.