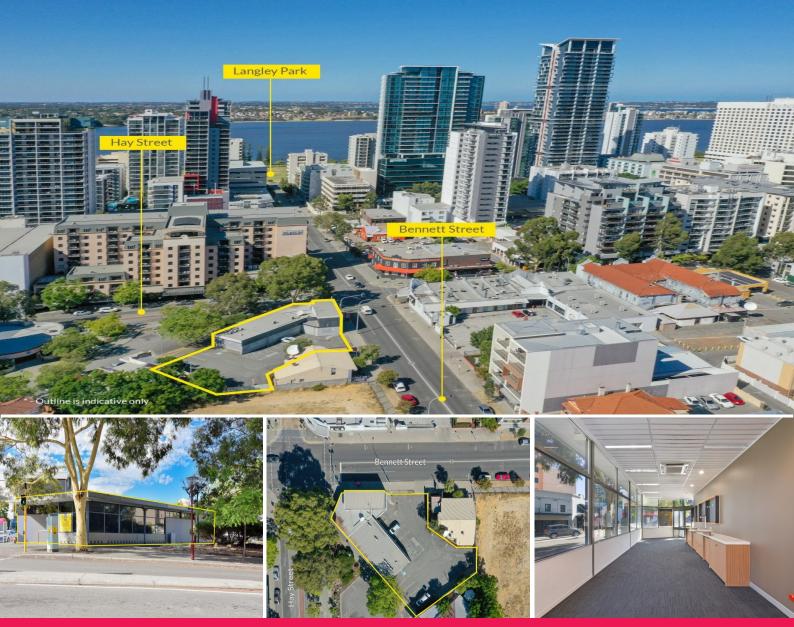

## 42 Bennett Street, East Perth WA 6004

## **Prominent Corner Commercial Building**

Ray White Commercial (WA) are pleased to offer to the market 42 Bennett Street, East Perth for Lease.

This prime corner two level commercial building is located on the corner of Hay and Bennett Street, offering fantastic exposure to passing traffic.

Property features:

• 358sqm\* total building area
• Two level commercial building
• Fitted out for multiple uses (subject to council approval)
• Various open plan and partitioned offices
• Private staff amenity
• Building naming