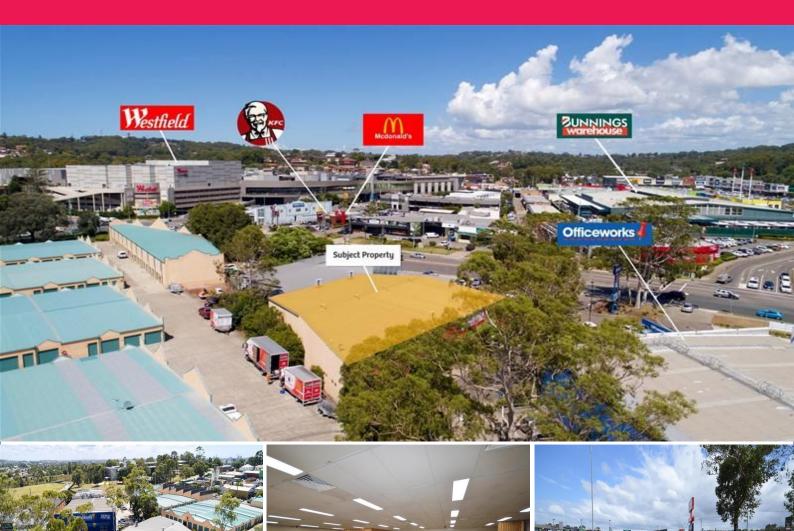

## **Separate Suites or Whole Building Available**

Opportunity exists to join other major retailers in this high traffic, hugely exposed location.

Suite 1 - Approx. 611m2 warehouse including air-conditioned showroom and high clearance roller door access. Comes with (8) car parks.

Suite 2 - Approx. 414m2 warehouse with showroom, mezzanine and includes (7) car parks.

Whole Building - Approx. 1,025m2 of warehouse with showroom areas, mezzanine storage and (15) on-site car parks.

This site is also now D