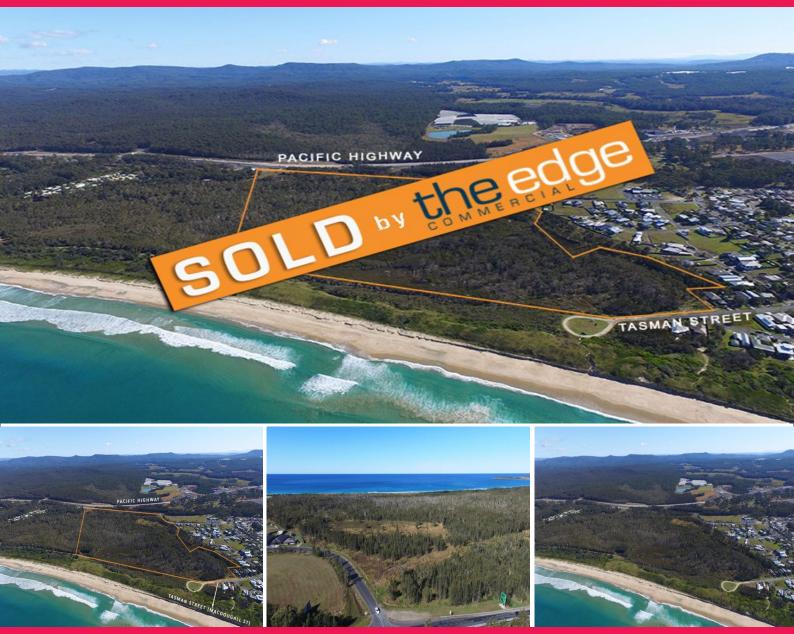

իցեն հայարարան Street (macdougall Street), Corindi Beach

## LARGE DEVELOPMENT SITE - CLOSE BEACH ACCESS

FORGET ALL PREVIOUS PRICING!!!

A Unique opportunity to create a new holiday destination with approximately 21ha site. Adjacent to Corindi Beach township and approximately 30 min drive from Coffs Harbour this parcel of land has close beach access, suiting ecotourism with a DA approved for cabins.

Key features of the development site include:

- Approximately 21ha site
- Close beach access
- Approved for seven (7) cabins.

For further information contact exclu

Development FOR SALE

**Kel Gibson** 

**Denis Gleeson** 