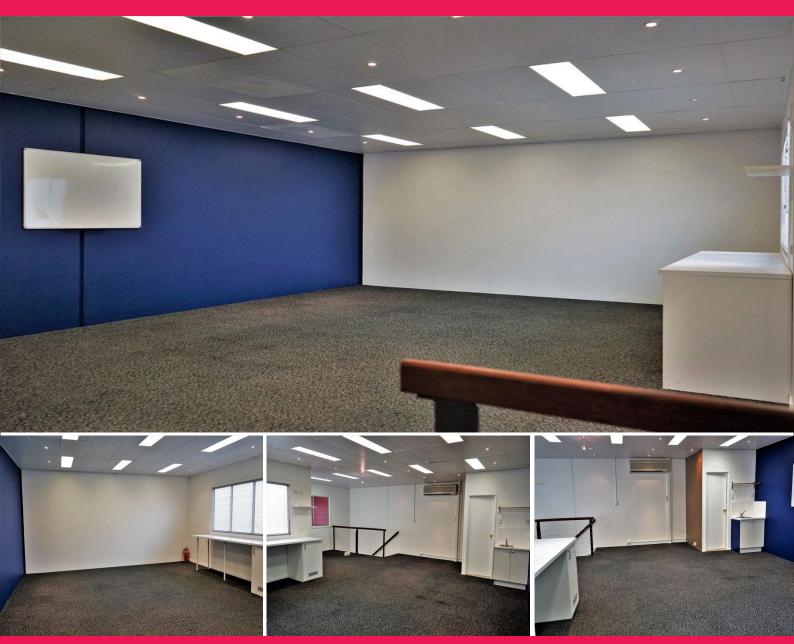

## 75m2\* GREAT VALUE MORNINGSIDE OFFICE

- 75sqm\* of air-conditioned, carpeted, first floor office space
- Mostly open plan with one partitioned office, alarm system
- Self contained bathroom and kitchenette amenities
- Freshly painted throughout, individual tenancy (not a shared space)
- One car space provided plus ample available on site
- Close to Bulimba's bustling retail & cafe precinct
- Call for an inspection today!
- Lease Price: \$17,000PA Gross (Includes Outgoings) + GST (\*approx)