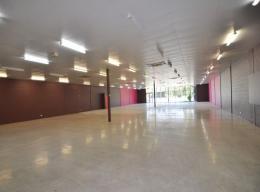

## Air-conditioned Showroom With Additional Warehousing Available On-site

Conveniently located in the Hyde Park Centre with a huge frontage to Woolcock Street, this tenancy offers open-plan air-conditioned retail space with roller door access at the rear.

This centre is located close to the CBD and Castletown Shopping Centre.

Total floor area: 710sqm.

Other tenants in the centre include Betta Electrical, Cash Converters, Muscle & Fitness Gym and Bendigo Bank.