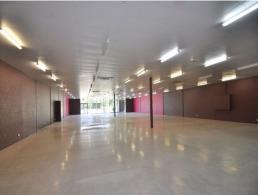

## Air-conditioned Showroom With Additional Warehousing Available On-site

Conveniently located in the Hyde Park Centre with a huge frontage to Woolcock Street, this tenancy offers open-plan air-conditioned retail space with roller door access at the rear.

This centre is located close to the CBD and Castletown Shopping Centre.

Total floor area: 710sqm.

Other tenants in the centre include Betta Electrical, Cash Converters, Muscle & Fitness Gym and Bendigo Bank.