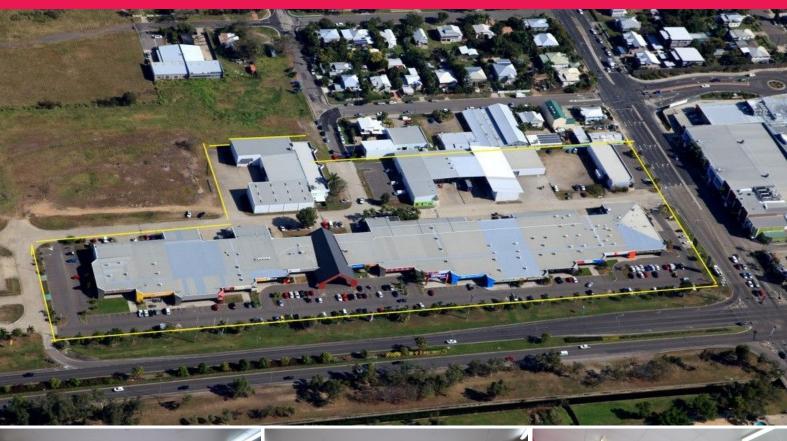

## Air-conditioned Showroom With Additional Warehousing Available On-site

Conveniently located in the Hyde Park Centre with a huge frontage to Woolcock Street, this tenancy offers open-plan air-conditioned retail space with roller door access at the rear.

This centre is located close to the CBD and Castletown Shopping Centre.

Total floor area: 710sqm.

Other tenants in the centre include Betta Electrical, Cash Converters, Muscle & Fitness Gym and Bendigo Bank.