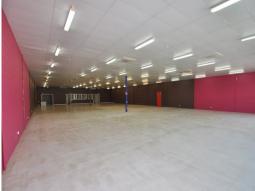

## Air-conditioned Showroom With Additional Warehousing Available On-site

Conveniently located in the Hyde Park Centre with a huge frontage to Woolcock Street, this tenancy offers open-plan air-conditioned retail space with roller door access at the rear.

This centre is located close to the CBD and Castletown Shopping Centre.

Total floor area: 710sqm.

Other tenants in the centre include Betta Electrical, Cash Converters, Muscle & Fitness Gym and Bendigo Bank.