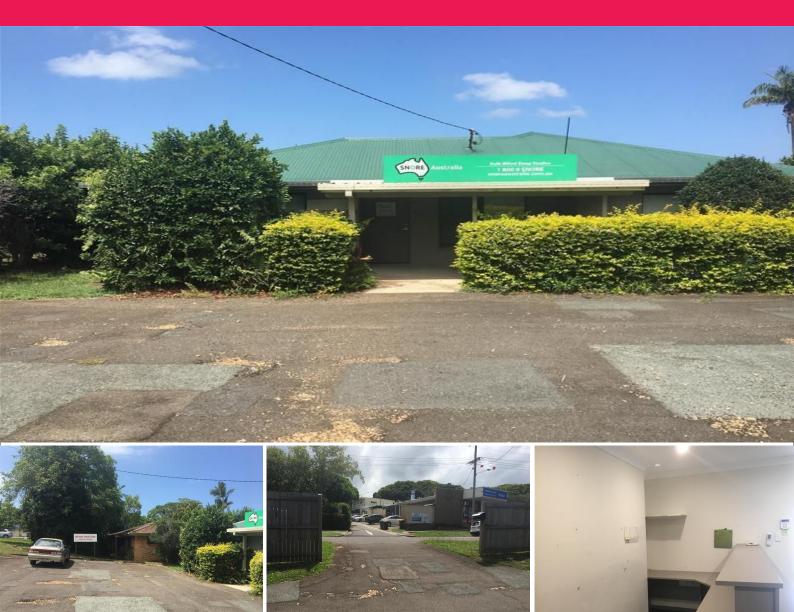

54 Lavarack Crescent, Buderim QLD 4556

## **Stand Alone Medical Facility**

A home-style, single storey property with a welcoming entrance and ample on site parking. Ideal for any medical specialist, aged care or child care. There is rear yard area with small garden shed. Internally the building presents very well with a new, quality fit-out throughout and is complete with:

- a large reception area with desk installed.
- 8 consulting rooms
- 1 dedicated treatment room
- large disabled bathroom and shower
- 2 additional toilets
- kitchen area
- hallway storage cupboards

Each room is individual

Healthcare FOR LEASE \$49,075 + Outgoings + GST 151sqm