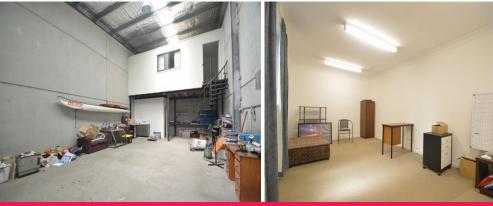

## **Workshop Or Self Storage Unit**

Modern concrete panel warehouse ideally suited as an alternative for self storage or small workshop.

Located convenient to Newcastle's CBD and features:

- \* Warehouse of approx 78m2
- \* Mezzanine offices of 18m2
- \* High clearance roller door
- \* Onsite car parking
- \* Kitchenette & internal amenities including shower
- \* Security gated complex.

This is one neat little unit in an ever popular location. Call today for details.

Industrial FOR SALE \$210,000 + GST 96sqm