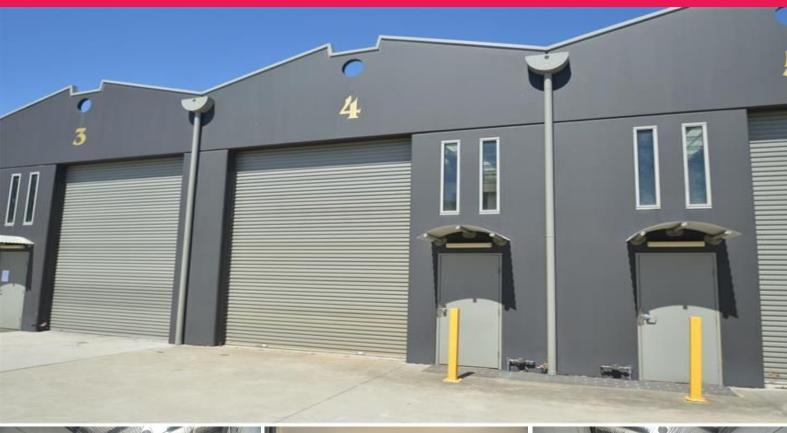

## **Workshop Or Self Storage Unit**

Modern concrete panel warehouse ideally suited as an alternative for self storage or small workshop.

Located convenient to Newcastle's CBD and features:

- \* Warehouse of approx 78m2
- \* Mezzanine offices of 18m2
- \* High clearance roller door
- \* Onsite car parking
- \* Kitchenette & internal amenities including shower
- \* Security gated complex.

This is one neat little unit in an ever popular location. Call today for details.

Industrial FOR SALE \$210,000 + GST 96sqm