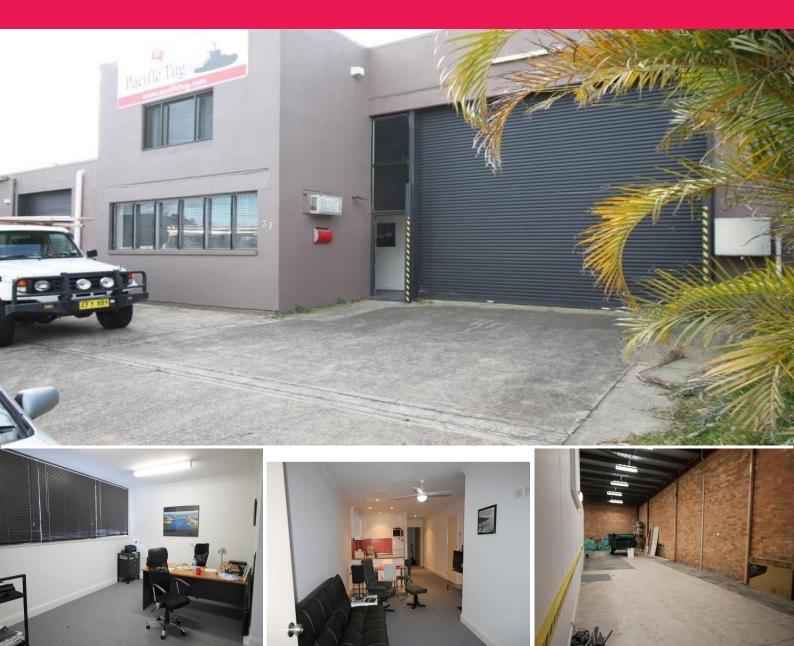

## 39 Harrison Street, Maryville NSW 2293

## Half Office - Half Warehouse

Located just five (5) minutes drive from the CBD, this well presented building includes an interesting mix of office and warehouse that offers:

- \* Ground floor office 82m2 (approx)
- \* First floor 39m2 (approx)
- \* Appointed with full kitchen, bathroom including shower and laundry
- \* Air conditioned and NBN equipped
- \* Warehouse 157m2 (approx) with high clearance roller door
- \* Three (3) phase power and security alarmed

An extensively fitted out building that is convenient to the city, harbour, port and the industrial highway.

Industrial FOR LEASE

278sqm

Jason Morris 0425 302 778 jason.morris@rhplus.com.au