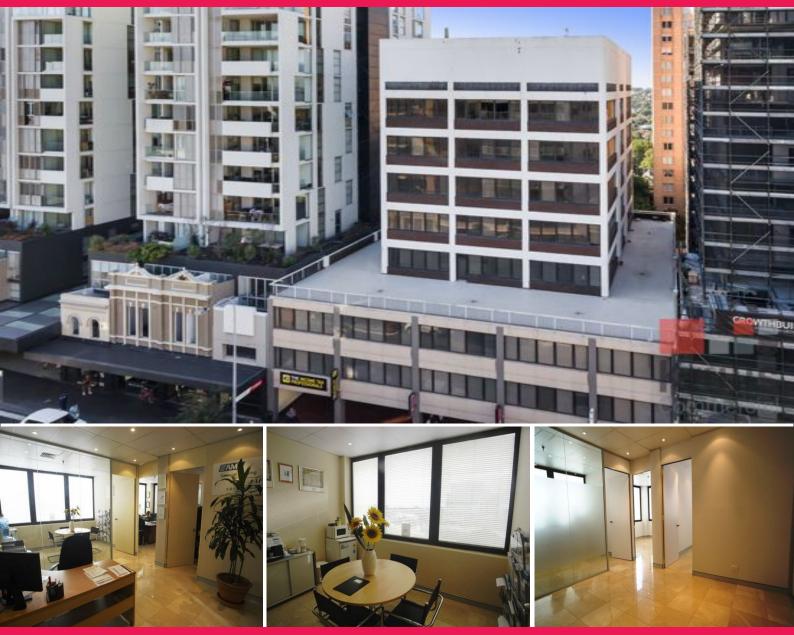

## Swite 401, 332-342 Oxford Street, Bondi Junction NSW

## NORTH-WEST FACING CORNER OFFICE WITH QUALITY FIT-OUT

+ 53 sqm\* corner office

- + Quality fit-out with three (3) large offices, all with abundant natural light
- & sound-proofing, plus a reception/waiting area & ample storage
- + Highest quality finishes with stone flooring throughout

+ Ducted air-conditioning, with dual lift and after-hours access and full security

+ One (1) secure car space included

Available Now

\*Approximate

Offices FOR LEASE Contact Agent

53sqm

**David Canelas** 0405 395 619 david@krulis.com.au,a+2605\_1583\_241