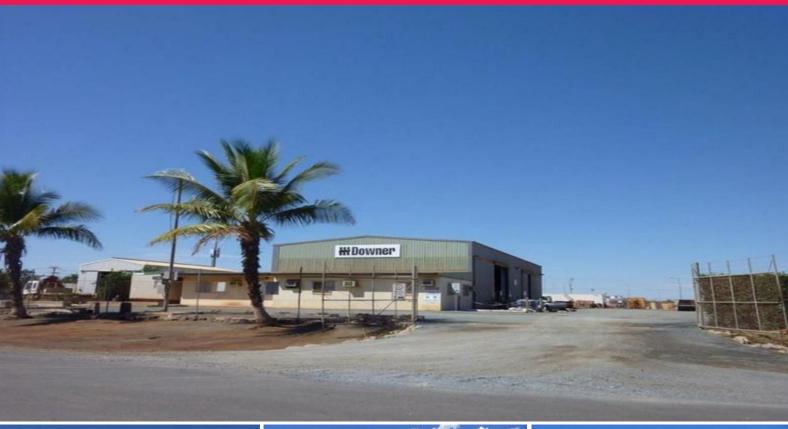

## 13 Munda Way, Wedgefield WA 6721

## PREMIER INDUSTRIAL WORKSHOP

13 Munda Way, Wedgefield is one of the most practical and well designed properties in Wedgefield.

Complementing the great sized fully equipped shed is approx 140m2 office area with reception, open plan office, 3 x offices and toilets with an additional toilet blocks situated outside the office along with an undercover barbeque area.

Approx 540m2 high plate workshop with internal mezzanine, toilets & shower, crib room, office and welding arms 3 Phase power in shed

Industrial FOR LEASE

540sqm