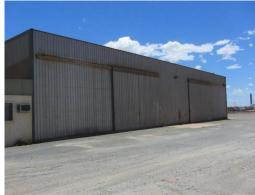

## 13 Munda Way, Wedgefield WA 6721

## PREMIER INDUSTRIAL WORKSHOP

13 Munda Way, Wedgefield is one of the most practical and well designed properties in Wedgefield.

Complementing the great sized fully equipped shed is approx 140m2 office area with reception, open plan office, 3 x offices and toilets with an additional toilet blocks situated outside the office along with an undercover barbeque area.

Approx 540m2 high plate workshop with internal mezzanine, toilets & shower, crib room, office and welding arms 3 Phase power in shed

Industrial FOR LEASE

540sqm