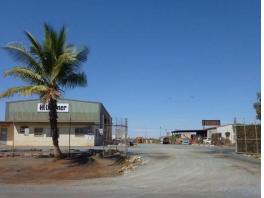

## 13 Munda Way, Wedgefield WA 6721

## PREMIER INDUSTRIAL WORKSHOP

13 Munda Way, Wedgefield is one of the most practical and well designed properties in Wedgefield.

Complementing the great sized fully equipped shed is approx 140m2 office area with reception, open plan office, 3 x offices and toilets with an additional toilet blocks situated outside the office along with an undercover barbeque area.

Approx 540m2 high plate workshop with internal mezzanine, toilets & shower, crib room, office and welding arms 3 Phase power in shed

Industrial FOR LEASE

540sqm