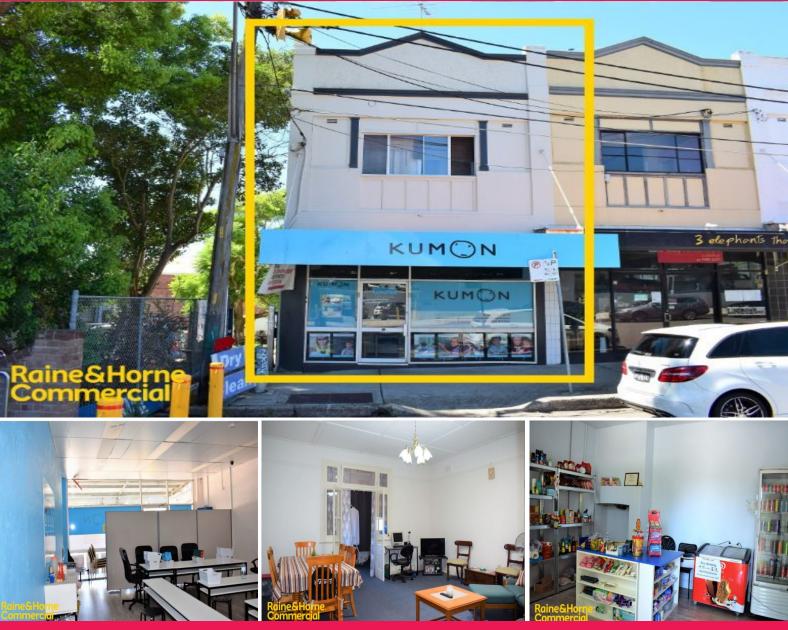

## 12 Waitara Avenue, Waitara NSW 2077

## **Outstanding Potential Opposite Waitara Train Station**

NORTH SHORE MIXED USE INVESTMENT WITH OUTSTANDING POTENTIAL OPPOSITE WAITARA TRAIN STATION

- PLANS FOR FOUR APARTMENTS AND A RETAIL SHOP
- POTENTIAL TO EXTEND AND RENOVATE (EXISTING STCA)
- HUGE SITE OF 342 SQM (approx.)
- MIXED USE ZONE
- CURRENT INCOME \$57,144 PER ANNUM

The benefit of purchasing 12 Waitara Avenue, Waitara:

- Current Income from three (3) tenants

- Excellent location surrounded by well established companies such as Mazda, Kia, Holden, McDonald's, Beacon Ligh