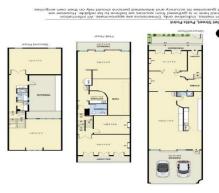

## Raine&Horne. Commercial









44 Kellett Street, Potts Point NSW 2011

## **Fully Renovated and Ready For Your Business**

- TWO LEVEL FULLY RENOVATED TERRACE OFFICE
- PARKING
- IDEAL AS AN OFFICE OR MEDICAL (STCA)

## The location:

Fully rebuilt two level terrace ideal for your next headquarters. Every detail has been thought of with this property and is ready for you to move in.

Located within minutes of Kings Cross train station and surrounded by quality eateries such as Billy Kwong, Gastro Park, Ms G's, Cho Cho San and The Butler, Coles and the new Woolworths supermarket.

It's all here and ready to go.

Offices

FOR LEASE

Contact Agent

330sqm



## **Michael Buium**

0408 385 385

Michael.buium@rhc.com.au