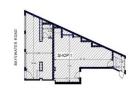

## OCCUPY OR INVEST || POTENTIAL RETURN ABOVE 6.5% NET AND FUTURE CAPITAL GROWTH

- approx 98sgm of Open Plan space
- Light & bright space with sky lights at front
- Almost 10m wide frontage with excellent exposure
- High ceilings, good lighting and heritage details
- Internal storage with toilet & shower
- Suits variety of uses (Showroom, Retail or Commercial STCA)
- Currently approved as Recreational Use