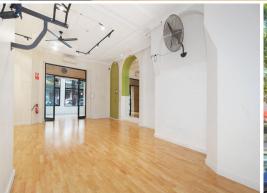

## OCCUPY OR INVEST || POTENTIAL RETURN ABOVE 6.5% NET AND FUTURE CAPITAL GROWTH

- approx 98sgm of Open Plan space
- Light & bright space with sky lights at front
- Almost 10m wide frontage with excellent exposure
- High ceilings, good lighting and heritage details
- Internal storage with toilet & shower
- Suits variety of uses (Showroom, Retail or Commercial STCA)
- Currently approved as Recreational Use

#### LOCATION:

Set within a revived landmark building and only 350m from Kings Cross Station and some of Sydney's best Potts Poi

Retail

FOR SALE

98sqm