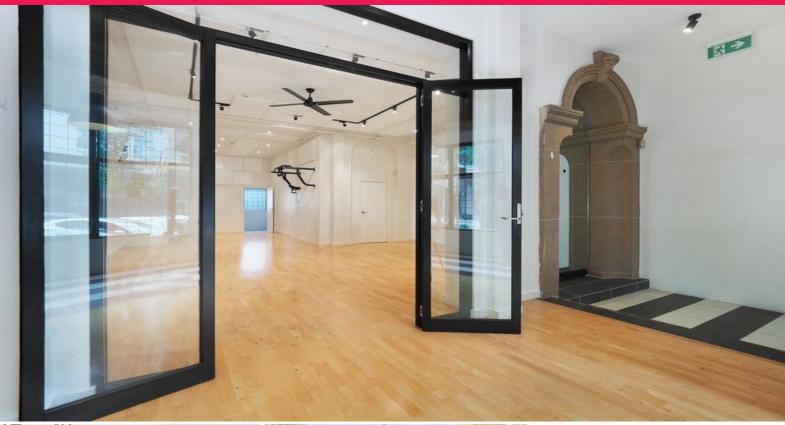

## OCCUPY OR INVEST || POTENTIAL RETURN ABOVE 6.5% NET AND FUTURE CAPITAL GROWTH

- approx 98sgm of Open Plan space
- Light & bright space with sky lights at front
- Almost 10m wide frontage with excellent exposure
- High ceilings, good lighting and heritage details
- Internal storage with toilet & shower
- Suits variety of uses (Showroom, Retail or Commercial STCA)
- Currently approved as Recreational Use

#### LOCATION:

Set within a revived landmark building and only 350m from Kings Cross Station and some of Sydney's best Potts Poi

Retail

FOR SALE

98sqm