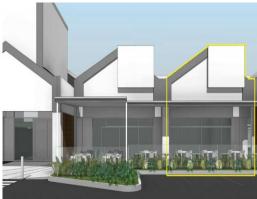

## **Coming soon! Neighborhood Dining Treetops Plaza**

Alfresco dinning experience, designed by award winning architects Ellivo. Plaza itself attracting over 42,000 pedestrians every week with fantastic signage opportunity to one of the Gold Coast's busiest intersections on Bermuda street with 250,000 cars passing weekly.

This food precinct will consist of 5 brand new retail food tenancies at the main entrance of the Plaza, private alfresco areas and commercial kitchen capabilities installed.

- \* 89m2\* retail food opportunity
- \* Incl. 26m2\* private alfresco alfresco
- \* Full commercial kitchen capabilities

Retail FOR LEASE

89sqm